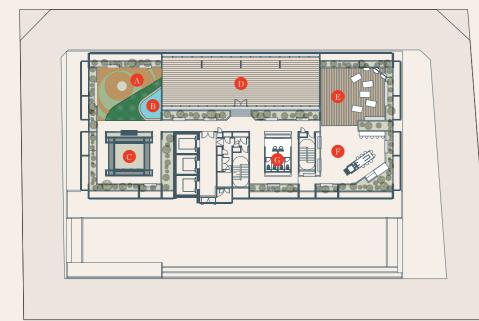

LEVEL 6

B. Jacuzzi

C. Pool Deck D. Indoor Playroom E. Lounge

F. Changing Room

LEVEL 26 A. Outdoor Fitness

B. Lotus Pond C. Urban Farming

D. Sky Gym Box

F. Sky BBQ