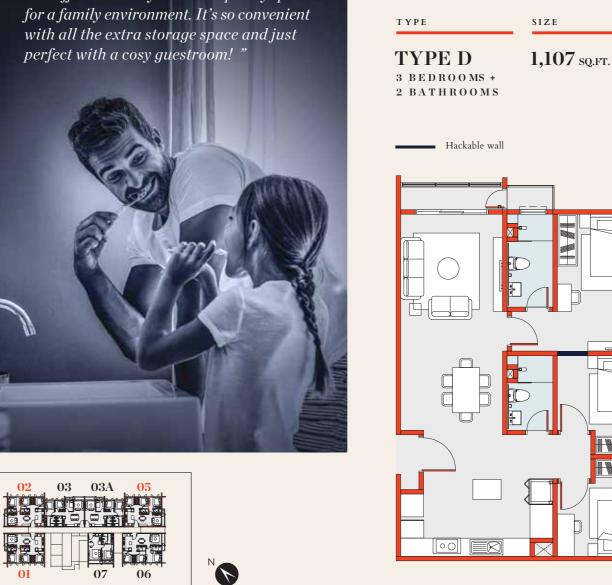

" I can posh up my own space to my style, be totally me and show my friends a better kind of home feeling. "

*" It's different when you have a quality space* 

02

07

06

Hackable wall

It's really a space where we can express ourselves. This was the environment that we wanted as a first home and it simply checked