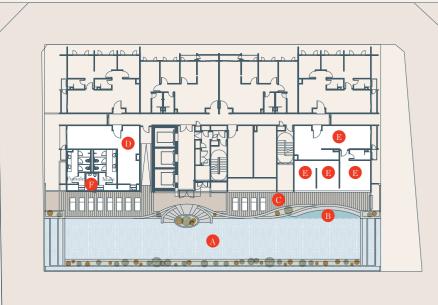

LEVEL 6

B. Jacuzzi

C. Pool Deck D. Indoor Playroom E. Lounge

F. Changing Room

LEVEL 26 A. Outdoor Fitness

B. Lotus Pond C. Urban Farming

D. Sky Gym Box

F. Sky BBQ