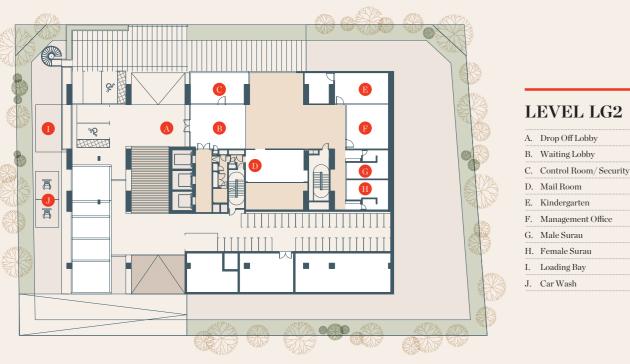

E. Outdoor Theater

G. Washroom & Changing Room

A. 45M Swimming Pool

LEVEL LG2

A. Drop Off Lobby

Whether it's been a good or bad week, I know I always need to power through. With a top-notch sky gym overlooking the city, the view makes it so much better for me to get motivated, and stay fit at any time of day.