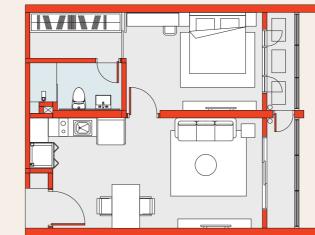

K

TYPE SIZE TYPE A 691 sq.ft.

1 BEDROOM +

1 BATHROOM

TYPE SIZE TYPE C 1,044 SQ.FT. 3 BEDROOMS +

2 BATHROOMS Hackable wall

PROMENADE

www.promenade.m