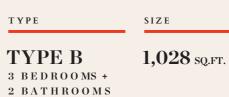

K

TYPE SIZE TYPE A 691 sq.ft.

1 BEDROOM +

1 BATHROOM

TYPE SIZE TYPE C 1,044 SQ.FT. 3 BEDROOMS +

2 BATHROOMS Hackable wall

PROMENADE

www.promenade.m