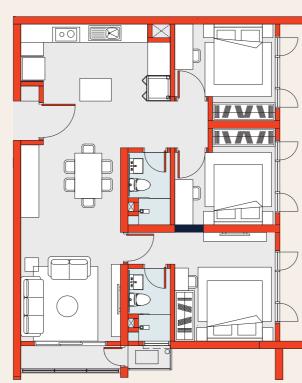

K

TYPE SIZE TYPE A 691 sq.ft.

1 BEDROOM +

1 BATHROOM

TYPE SIZE TYPE C 1,044 SQ.FT. 3 BEDROOMS +

2 BATHROOMS Hackable wall

PROMENADE

www.promenade.m