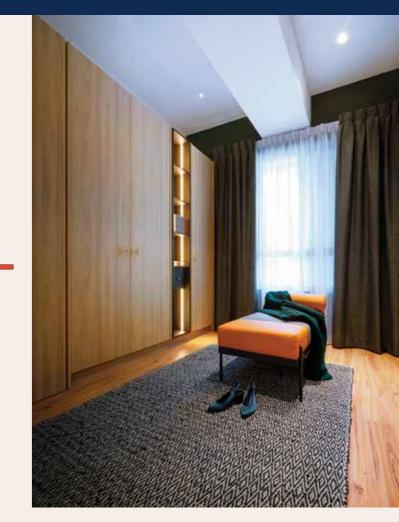

# WHAT'S IN MY SPACE?

Daring. Different. All me.

<u>IR // / |</u>

" The moment I heard flexi dividing wall, so many options went through my mind. I pictured walk-in wardrobe, I pictured personal studio space. A private chiller. A hidden library. I pictured a secret room for all my hobbies that I could design in any way I want. "

K

TYPE SIZE TYPE A 691 sq.ft.

1 BEDROOM +

1 BATHROOM

TYPE SIZE TYPE C 1,044 SQ.FT. 3 BEDROOMS +

2 BATHROOMS Hackable wall

PROMENADE

www.promenade.m