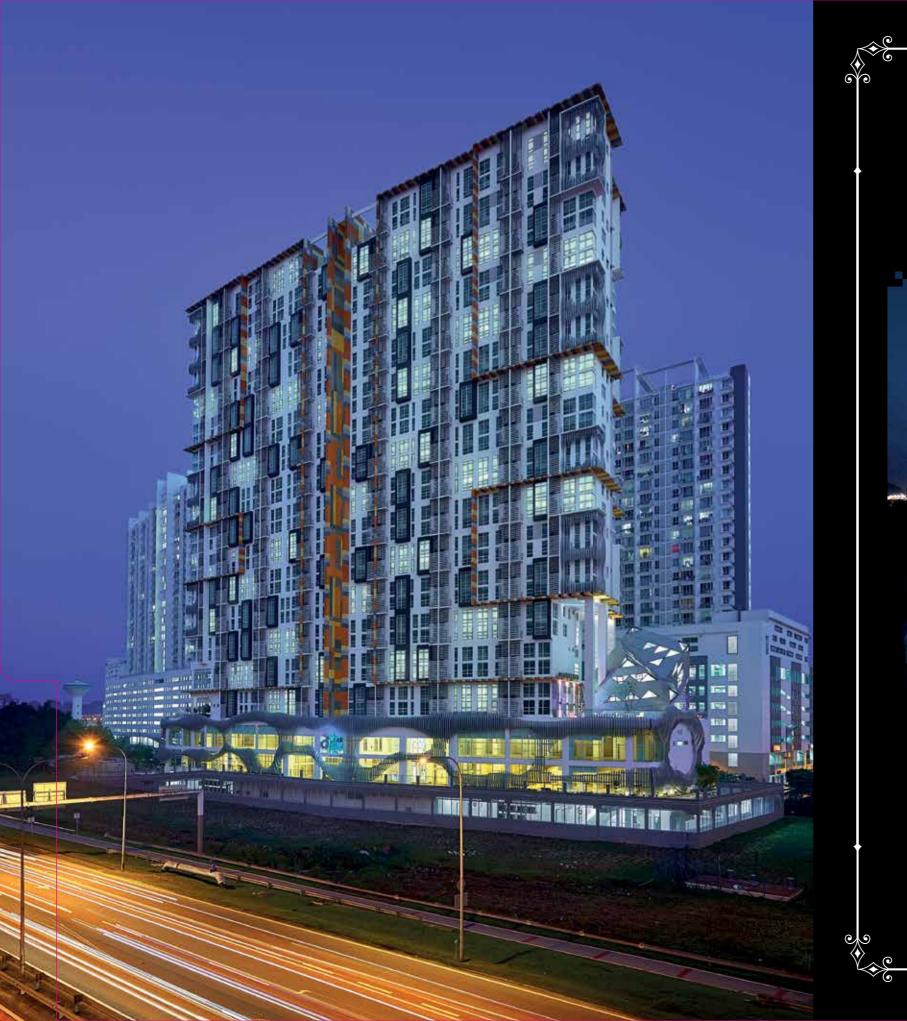

(

5

Glass Tree Lobby

Completed late 2015 and delivered in the beginning of 2016, Arte Subang West now stands out as a prominent landmark in Shah Alam. Located near MSU, Aeon and parallel to the main highway, Arte Subang West has attracted families and young professionals alike. Due to the proximity to MSU and strategic location between Subang and Shah Alam, Arte Subang West is also benefiting owners with a high rental demand.