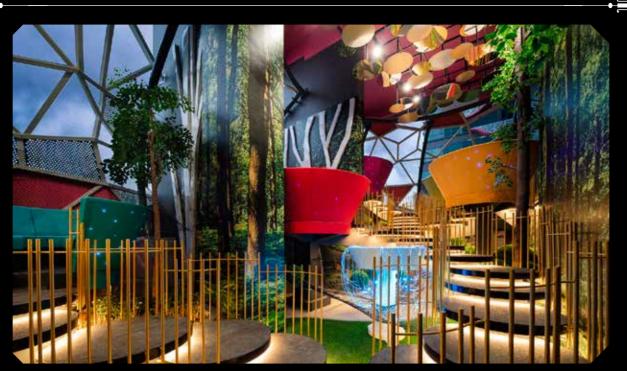

Lobby, Tower 2

The Floating Fantasy Garden

Step into The Floating Fantasy Garden, an Avatar-like realm and cross between nature & man-made beauty. Bio-luminescent by night, it transforms into the plains of Pandora.