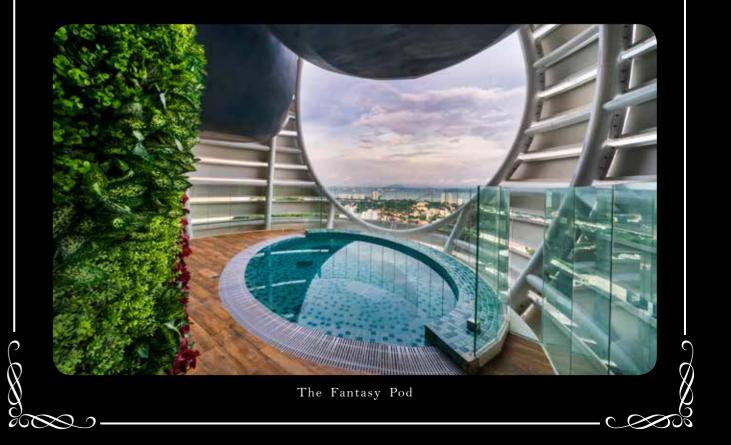

The Artistic Lobby's walls and ceiling mimic moving water and soak in style with a view from the 35th floor in **The Fantasy Pod** jacuzzi. Redefine the high life with Arte S.

Artistic Lobby

French-Retro Lounge Over 4 stories high, the Arte S Lounge Pod provides a suspended entertainment space like never before as with the immaculately designed French-Retro Lounge.