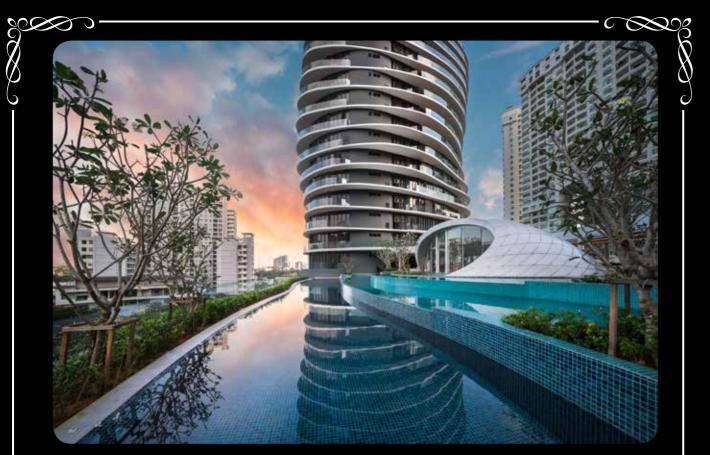

#### DIVE INTO THE DEPTHS OF DESIGN

The subtle illusion of motion is inspired by rotating fins and is the embodiment of Arte S' futuristic design. Dive into the depths of design in the Arte Soloist Pool, 50 Meters of aquatic landscaping.