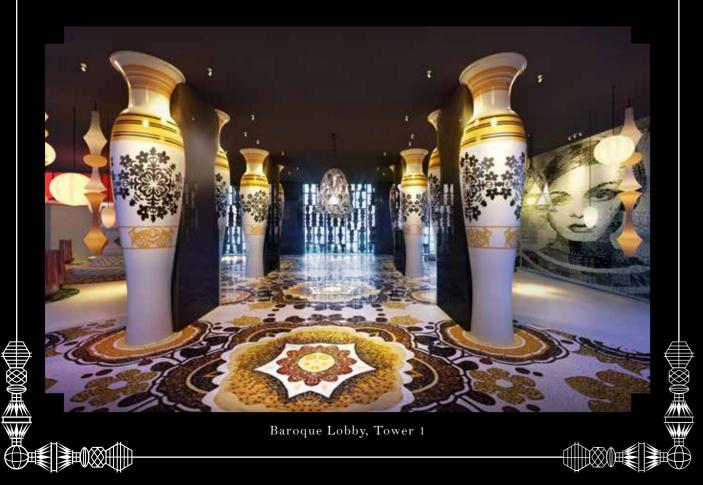

French-Retro Lobby, Tower 2

Combining an appreciation for grandeur with an eclectic twist. Be immersed in French decadence; the crème de la crème of design.

ARTE MONT KIARA

Grand Entrance, Tower 2

## AN EXQUISITE FRENCH RECEPTION

Elegant white lines and resplendent gold chandelier bells beckon visitors to the drop off at the Grand Entrance, Tower 2. An exquisite French reception enchants with its serene splendour. Each section of Arte Mont Kiara is a unique world on its own. Journey through the iconic Pavillion's fantasy fortress and Diamond Lounge.