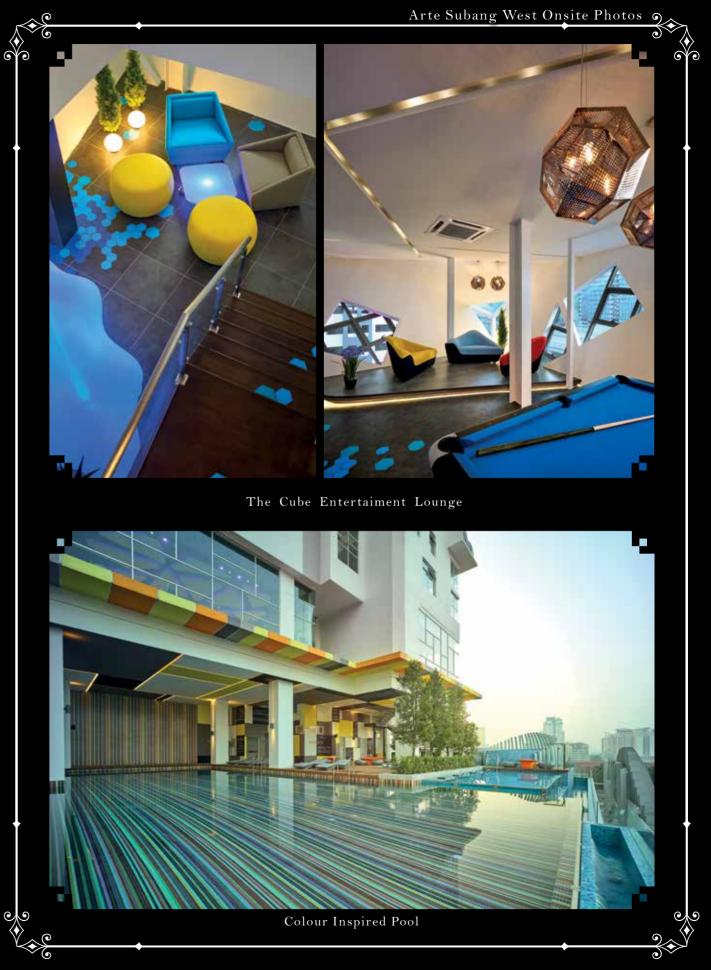

(

5

Glass Tree Lobby

Completed late 2015 and delivered in the beginning of 2016, Arte Subang West now stands out as a prominent landmark in Shah Alam. Located near MSU, Aeon and parallel to the main highway, Arte Subang West has attracted families and young professionals alike. Due to the proximity to MSU and strategic location between Subang and Shah Alam, Arte Subang West is also benefiting owners with a high rental demand.