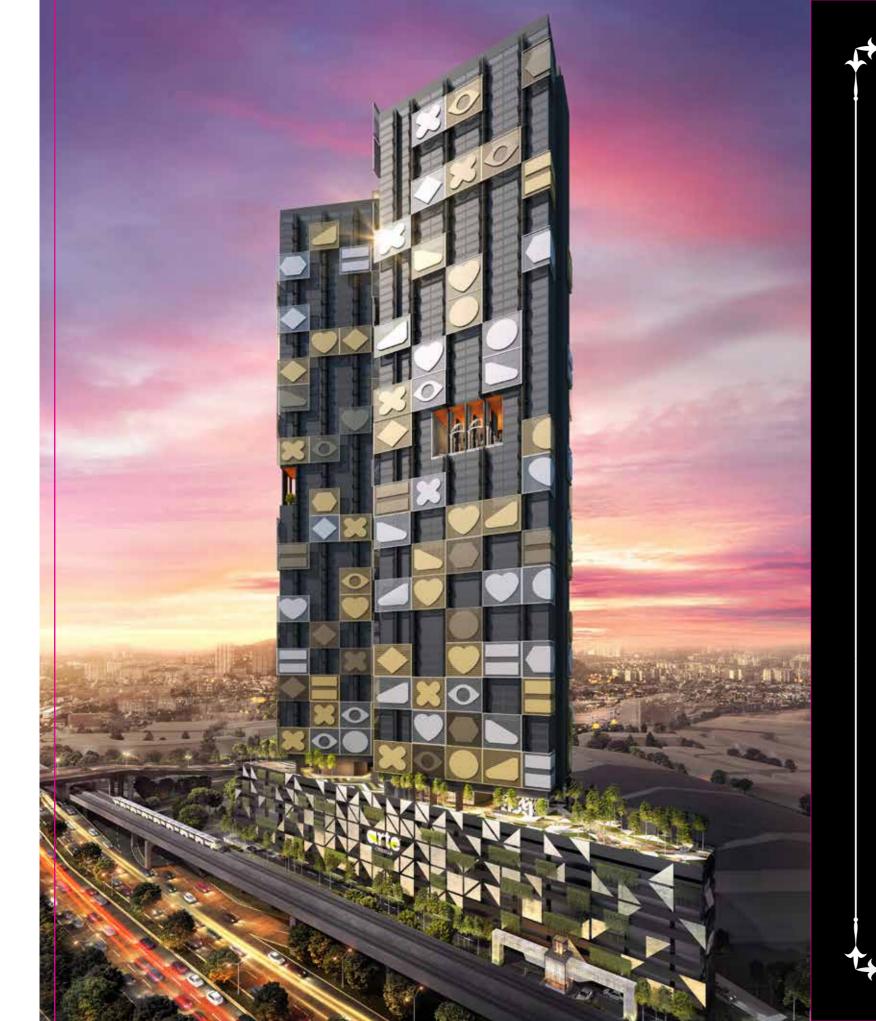

## STEP INTO STYLE

Tower 1 Lobby

Make a style statement in Arte Cheras. Its metallic facade in shimmering hues create a stylish landmark in the heart of Cheras. And its strikingly contemporary lobbies stun in more ways than one.

Tower 2 Lobby

THE BOLDER, THE BETTER Tower 2 Lobby is illuminated by a fantastical 3 meter wide chandelier as the grand centrepiece. This beautifully bold lounge was made for more than just waiting.

Arte Designed Print Pool