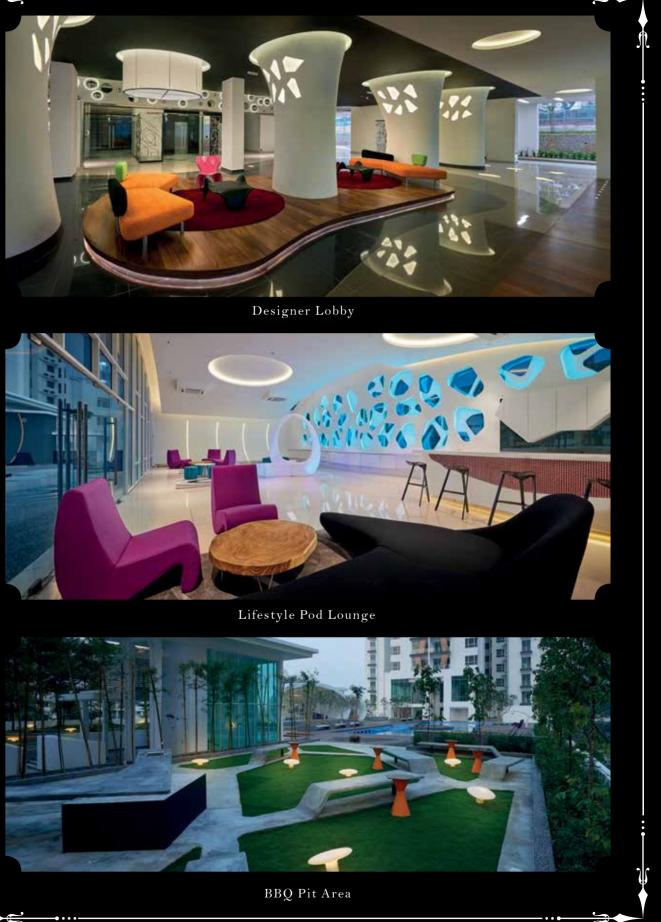

Arte Kuchai Lama Onsite Photos 👅

Grand Drop-Off

Bringing artistic lifestyle elements into everyday life, Arte Kuchai Lama proved an exciting addition to the community with potential buyers lining up for hours to pre-book their units.

A pair of Lifestyle Pods provide entertainment space for owners and their guests who are welcomed by a stately lobby area furnished with designer pieces to add a contemporary take on living art and luxury.

Outdoor Sculpture

ARTE KUCHAI LAMA

Upcoming lifestyle themes for new additions to the Arte Series by Nusmetro.