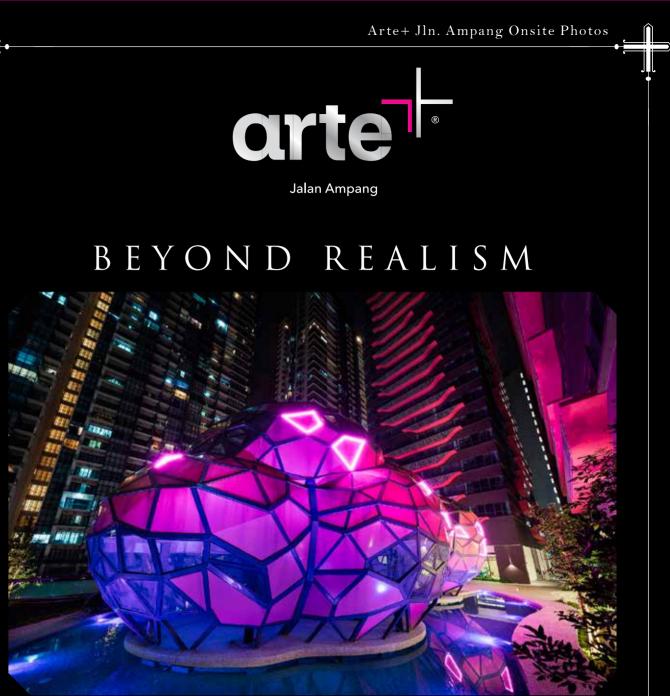

ARTE+ JLN. AMPANG

The Swedish Garden

### AVANT GARDE ARCHITECTURE

A unique hybrid of haute design, Arte + Jalan Ampang goes Beyond Realism with its futuristic lobbies & facilities, like The Swedish Garden that exudes the charm of a birds nest, overlooking the city skyline.