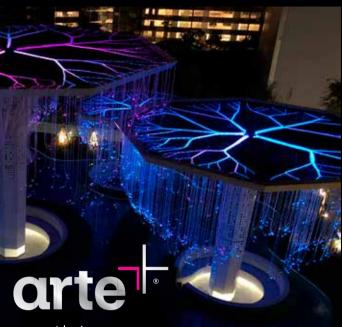

ARTE+ JLN. AMPANG

The Swedish Garden

### AVANT GARDE ARCHITECTURE

A unique hybrid of haute design, Arte + Jalan Ampang goes Beyond Realism with its futuristic lobbies & facilities, like The Swedish Garden that exudes the charm of a birds nest, overlooking the city skyline.