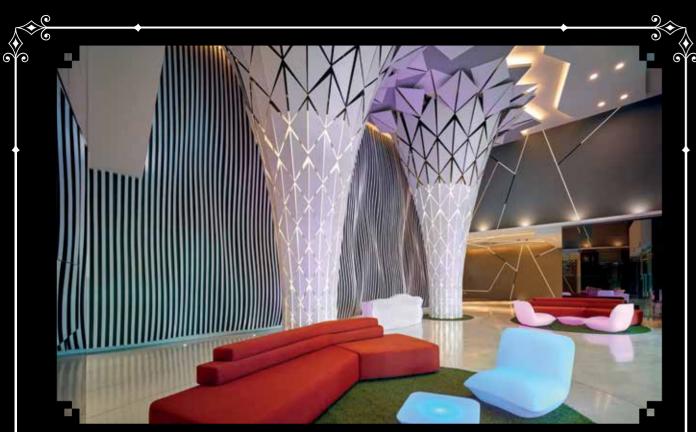

(

5

Glass Tree Lobby

Completed late 2015 and delivered in the beginning of 2016, Arte Subang West now stands out as a prominent landmark in Shah Alam. Located near MSU, Aeon and parallel to the main highway, Arte Subang West has attracted families and young professionals alike. Due to the proximity to MSU and strategic location between Subang and Shah Alam, Arte Subang West is also benefiting owners with a high rental demand.