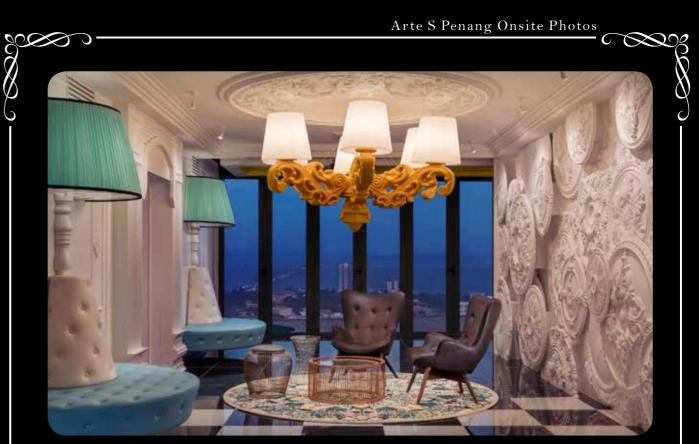

The Artistic Lobby's walls and ceiling mimic moving water and soak in style with a view from the 35th floor in **The Fantasy Pod** jacuzzi. Redefine the high life with Arte S.

Artistic Lobby

French-Retro Lounge Over 4 stories high, the Arte S Lounge Pod provides a suspended entertainment space like never before as with the immaculately designed French-Retro Lounge.