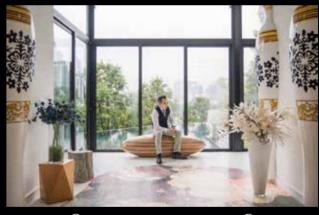

French-Retro Lobby, Tower 2

Combining an appreciation for grandeur with an eclectic twist. Be immersed in French decadence; the crème de la crème of design.

ARTE MONT KIARA

Grand Entrance, Tower 2

## AN EXQUISITE FRENCH RECEPTION

Elegant white lines and resplendent gold chandelier bells beckon visitors to the drop off at the Grand Entrance, Tower 2. An exquisite French reception enchants with its serene splendour. Each section of Arte Mont Kiara is a unique world on its own. Journey through the iconic Pavillion's fantasy fortress and Diamond Lounge.