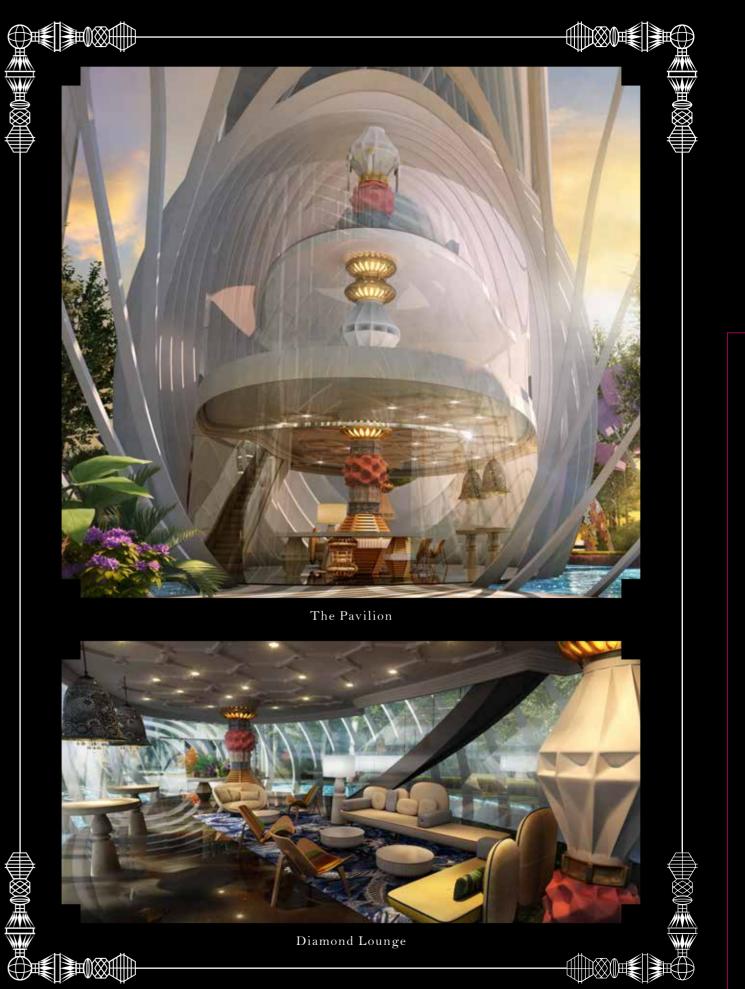

## AN EXQUISITE FRENCH RECEPTION

Elegant white lines and resplendent gold chandelier bells beckon visitors to the drop off at the Grand Entrance, Tower 2. An exquisite French reception enchants with its serene splendour. Each section of Arte Mont Kiara is a unique world on its own. Journey through the iconic Pavillion's fantasy fortress and Diamond Lounge.