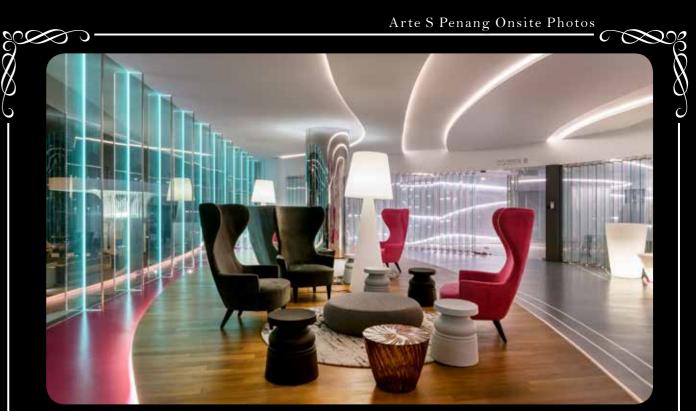

# SITE PROGRESS (NOVEMBER 2018)

Tower 1

Arte Lifestyle Pods

The epitome of architectural brilliance, ArteS is a structural showcase of scintillating movement.

 $\infty$ 

Cons

Arte Soloist Pool

The Artistic Lobby's walls and ceiling mimic moving water and soak in style with a view from the 35th floor in **The Fantasy Pod** jacuzzi. Redefine the high life with Arte S.

Artistic Lobby

French-Retro Lounge Over 4 stories high, the Arte S Lounge Pod provides a suspended entertainment space like never before as with the immaculately designed French-Retro Lounge.