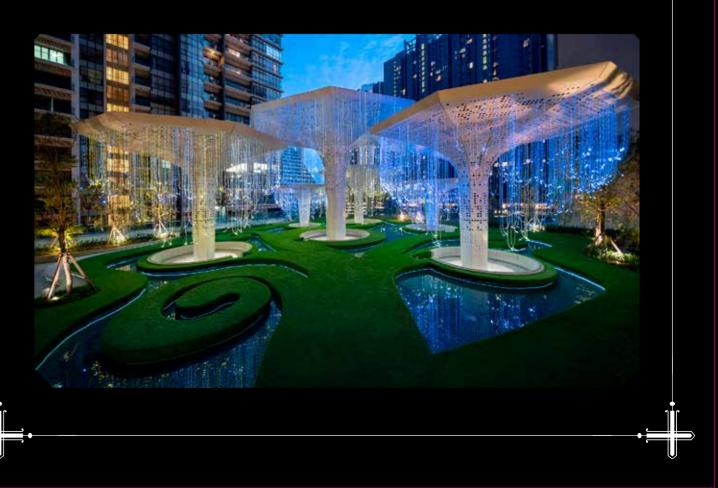

ARTE+ JLN. AMPANG

The Swedish Garden

### AVANT GARDE ARCHITECTURE

A unique hybrid of haute design, Arte + Jalan Ampang goes Beyond Realism with its futuristic lobbies & facilities, like The Swedish Garden that exudes the charm of a birds nest, overlooking the city skyline.