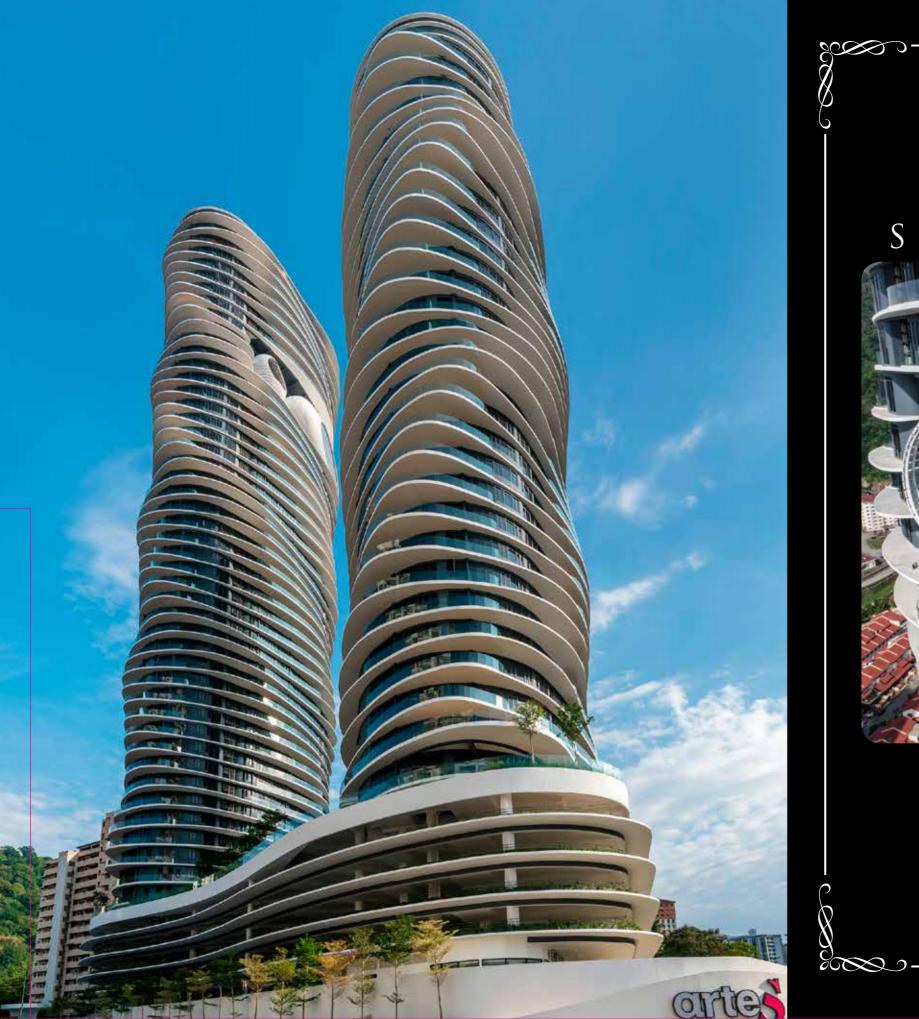

# SITE PROGRESS (NOVEMBER 2018)

Tower 1

Arte Lifestyle Pods

The epitome of architectural brilliance, ArteS is a structural showcase of scintillating movement.

 $\infty$ 

Cons

Arte Soloist Pool

#### DIVE INTO THE DEPTHS OF DESIGN

The subtle illusion of motion is inspired by rotating fins and is the embodiment of Arte S' futuristic design. Dive into the depths of design in the Arte Soloist Pool, 50 Meters of aquatic landscaping.