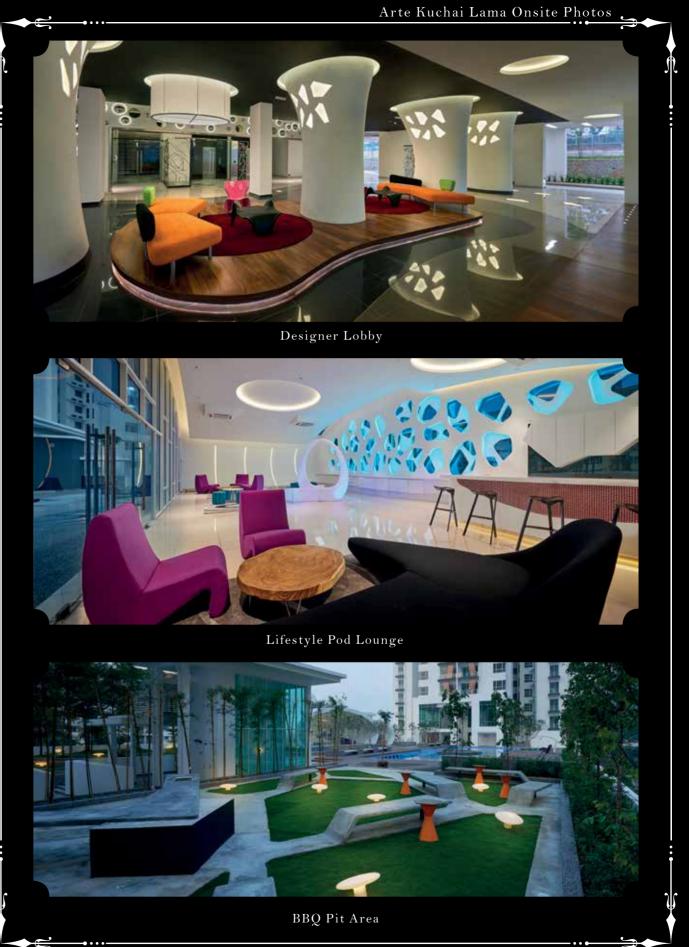

Arte Kuchai Lama Onsite Photos 👅

Grand Drop-Off

Bringing artistic lifestyle elements into everyday life, Arte Kuchai Lama proved an exciting addition to the community with potential buyers lining up for hours to pre-book their units.

A pair of Lifestyle Pods provide entertainment space for owners and their guests who are welcomed by a stately lobby area furnished with designer pieces to add a contemporary take on living art and luxury.

Outdoor Sculpture

ARTE KUCHAI LAMA

Upcoming lifestyle themes for new additions to the Arte Series by Nusmetro.