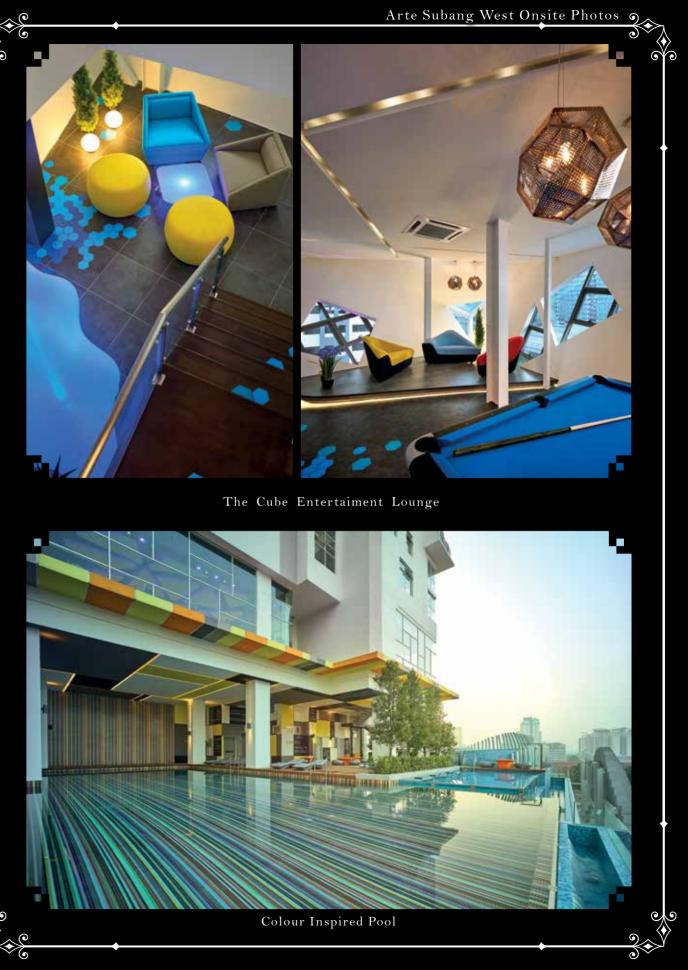

(

5

Glass Tree Lobby

Completed late 2015 and delivered in the beginning of 2016, Arte Subang West now stands out as a prominent landmark in Shah Alam. Located near MSU, Aeon and parallel to the main highway, Arte Subang West has attracted families and young professionals alike. Due to the proximity to MSU and strategic location between Subang and Shah Alam, Arte Subang West is also benefiting owners with a high rental demand.