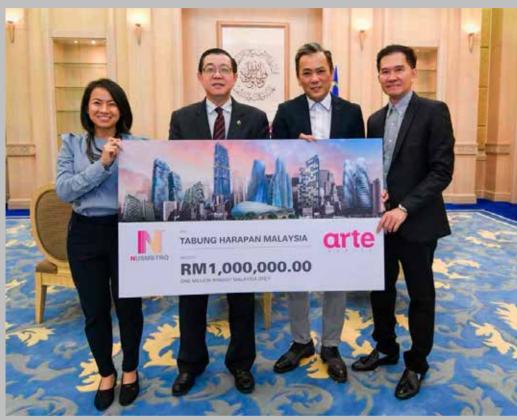

## TABUNG HARAPAN

(From right) Nusmetro Group founding partners Dato Au Chee Fai and Thomas Chan handing over a mock cheque to Minister of Finance, Lim Guan Eng, and Berapit state assemblywoman, Heng Lee Lee, for Tabung Harapan.

Driven by the noble cause of Tabung Harapan Malaysia, Nusmetro is proud to further add to the outpouring of goodwill and strongly feel that patriotism and building towards a better Malaysia should be instilled to every able corporate citizen. Nusmetro also hopes that more will come forward to contribute.

In a simple ceremony, Minister of Finance, YB Lim Guan Eng, received a RM1 million cheque from Nusmetro founding partners, Thomas Chan & Dato Au Chee Fai.

NO AND

- www.nusmetro.com
- f www.facebook.com/Nusmetro
- @ www.instagram.com/Nusmetro