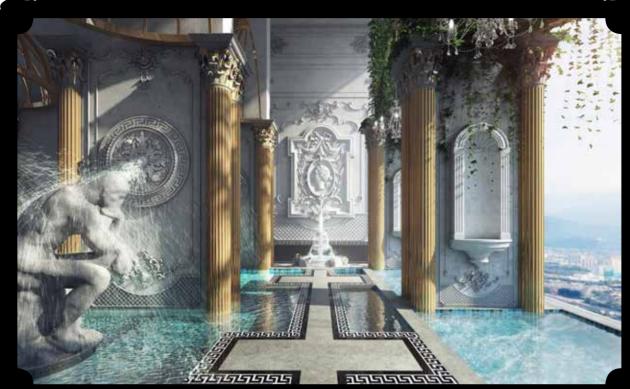

Roman Summer Spa

Seasons inspire the Roman Summer Spa and the Winter Wonder Lounge, providing you with classic Roman baths and a frozen fantasy forest to suit your flights of fancy.

Winter Wonder Lounge