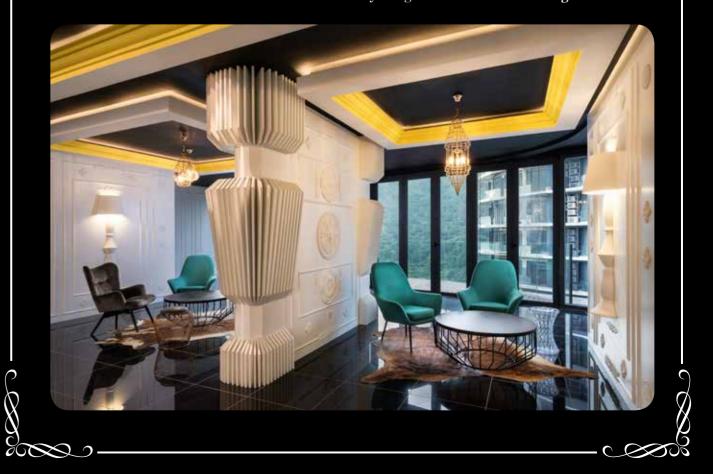

#### DIVE INTO THE DEPTHS OF DESIGN

The subtle illusion of motion is inspired by rotating fins and is the embodiment of Arte S' futuristic design. Dive into the depths of design in the Arte Soloist Pool, 50 Meters of aquatic landscaping.

The Artistic Lobby's walls and ceiling mimic moving water and soak in style with a view from the 35th floor in **The Fantasy Pod** jacuzzi. Redefine the high life with Arte S.

Artistic Lobby

French-Retro Lounge Over 4 stories high, the Arte S Lounge Pod provides a suspended entertainment space like never before as with the immaculately designed French-Retro Lounge.