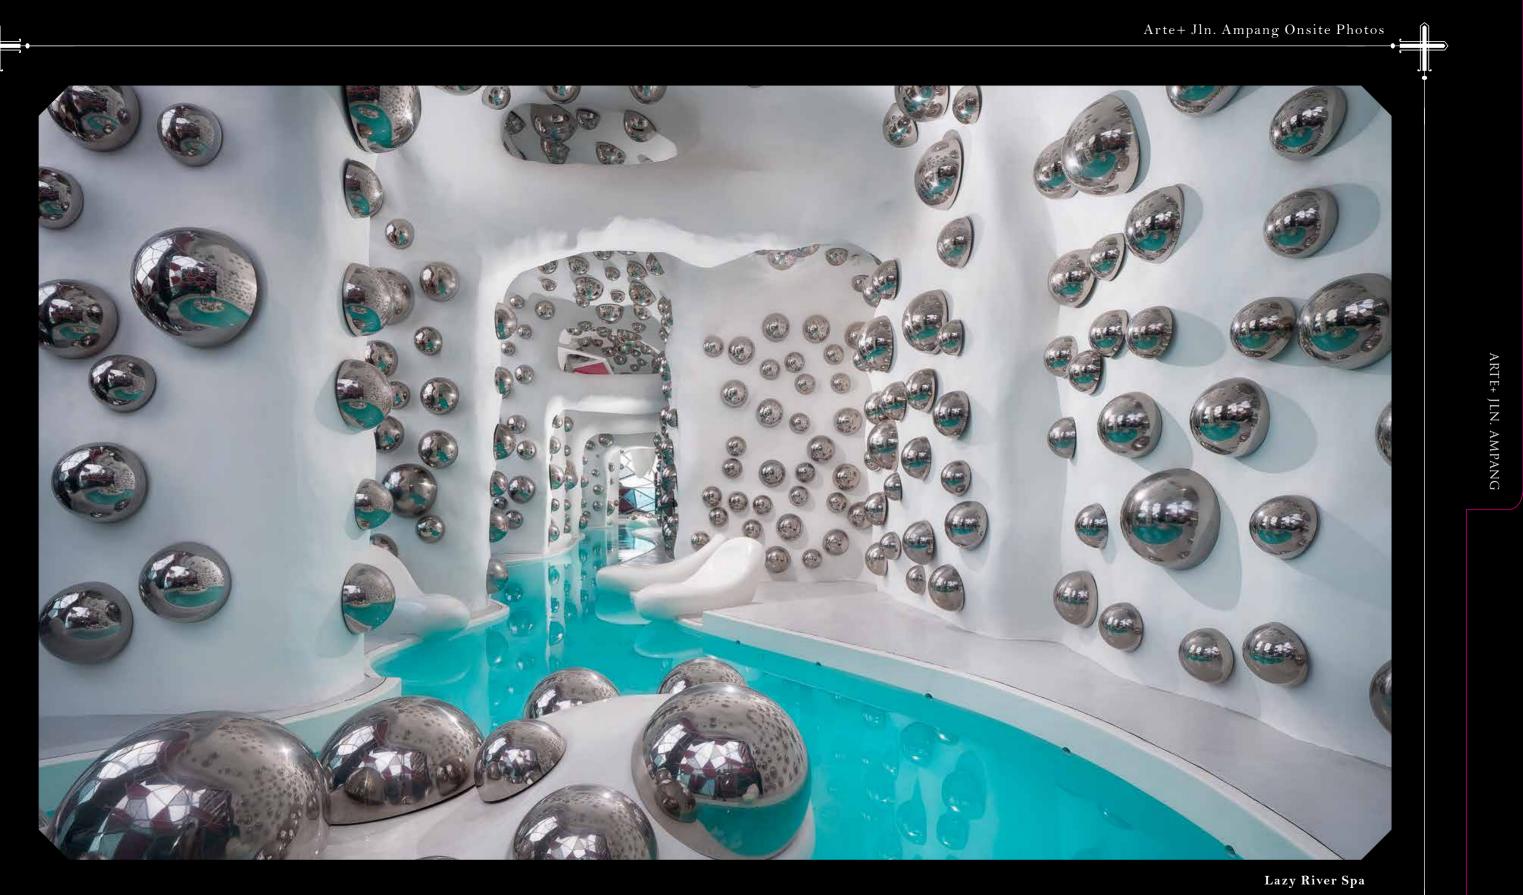

Swim down a crystal clear stream the Arte way, with hundreds of self reflecting globes to guide you.

0

0