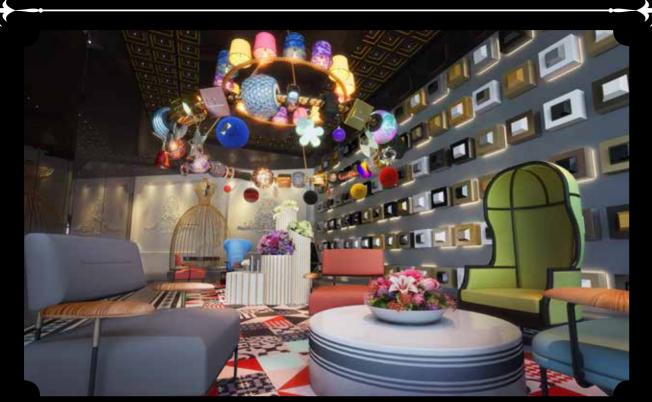

Tower 2 Lobby

THE BOLDER, THE BETTER Tower 2 Lobby is illuminated by a fantastical 3 meter wide chandelier as the grand centrepiece. This beautifully bold lounge was made for more than just waiting.

Arte Designed Print Pool