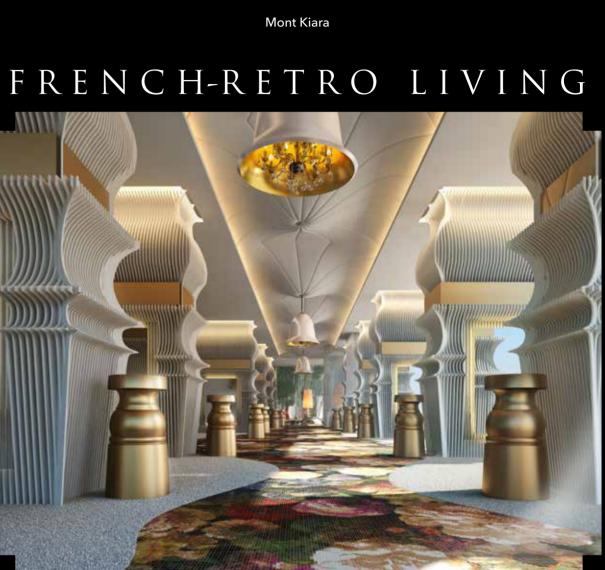

French-Retro Lobby, Tower 2

Combining an appreciation for grandeur with an eclectic twist. Be immersed in French decadence; the crème de la crème of design.

ARTE MONT KIARA

Grand Entrance, Tower 2