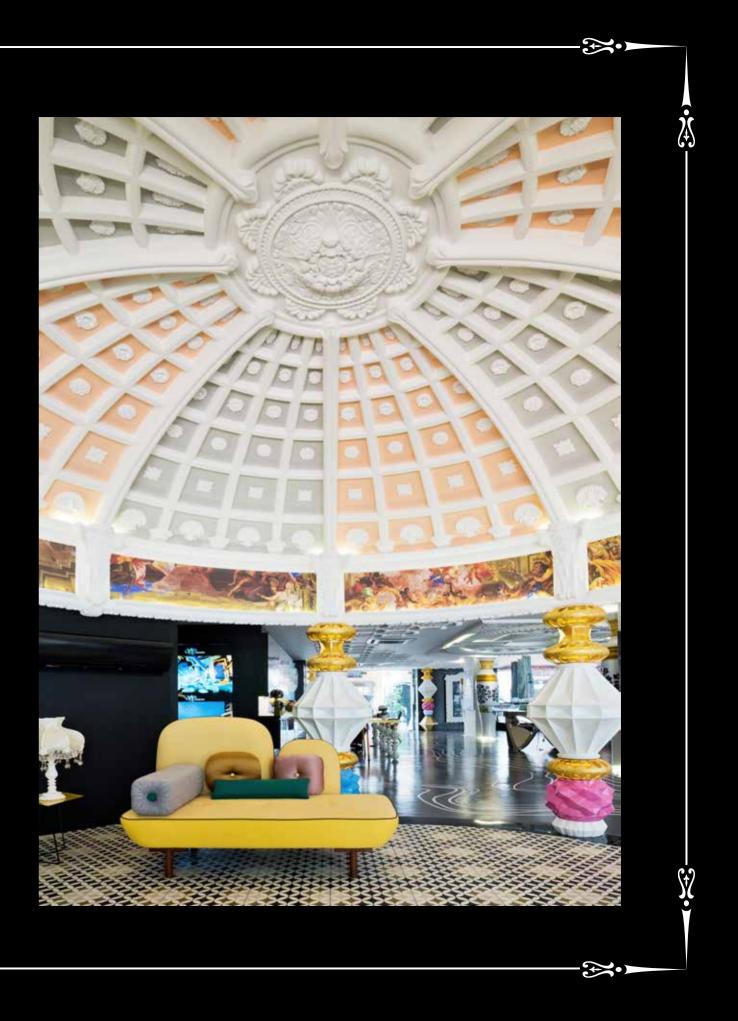

French-Retro Lobby, Tower 2

Combining an appreciation for grandeur with an eclectic twist. Be immersed in French decadence; the crème de la crème of design.

ARTE MONT KIARA

Grand Entrance, Tower 2

## AN EXQUISITE FRENCH RECEPTION

Elegant white lines and resplendent gold chandelier bells beckon visitors to the drop off at the Grand Entrance, Tower 2. An exquisite French reception enchants with its serene splendour. Each section of Arte Mont Kiara is a unique world on its own. Journey through the iconic Pavillion's fantasy fortress and Diamond Lounge.