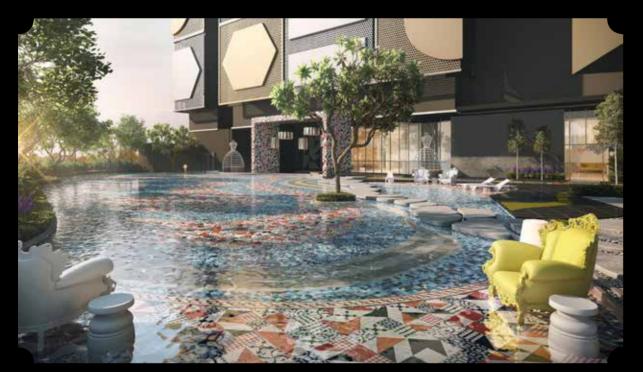

ARTE+ JLN. AMPANG

The Swedish Garden

### AVANT GARDE ARCHITECTURE

A unique hybrid of haute design, Arte + Jalan Ampang goes Beyond Realism with its futuristic lobbies & facilities, like The Swedish Garden that exudes the charm of a birds nest, overlooking the city skyline.