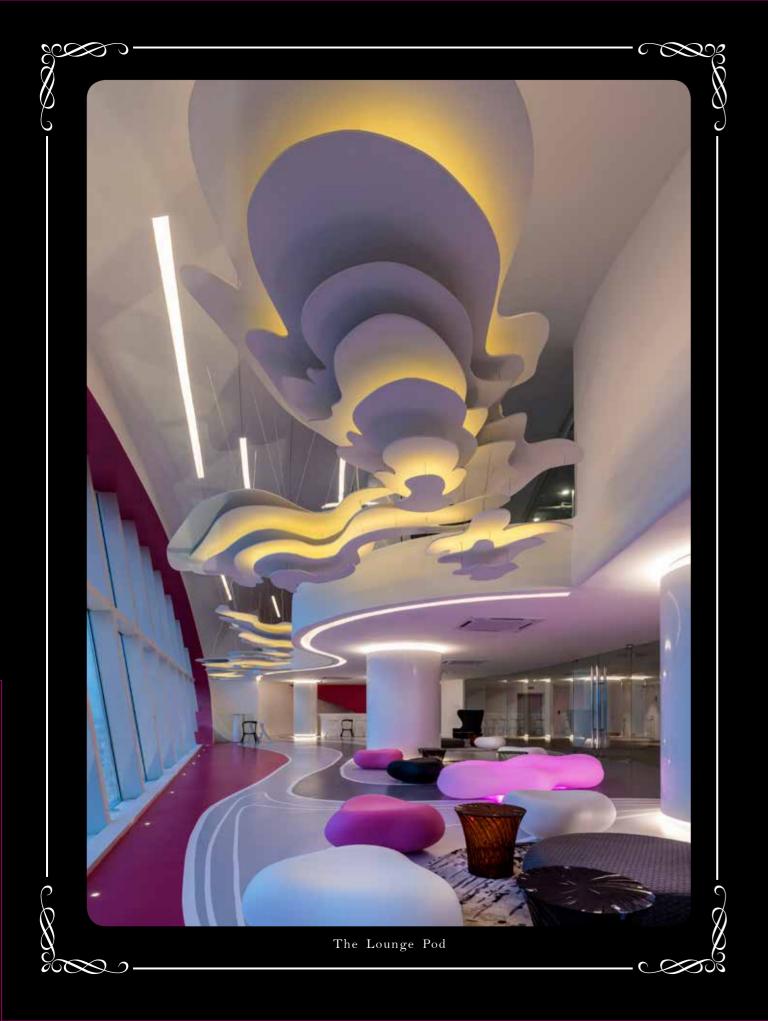

The Artistic Lobby's walls and ceiling mimic moving water and soak in style with a view from the 35th floor in **The Fantasy Pod** jacuzzi. Redefine the high life with Arte S.

Artistic Lobby

French-Retro Lounge Over 4 stories high, the Arte S Lounge Pod provides a suspended entertainment space like never before as with the immaculately designed French-Retro Lounge.