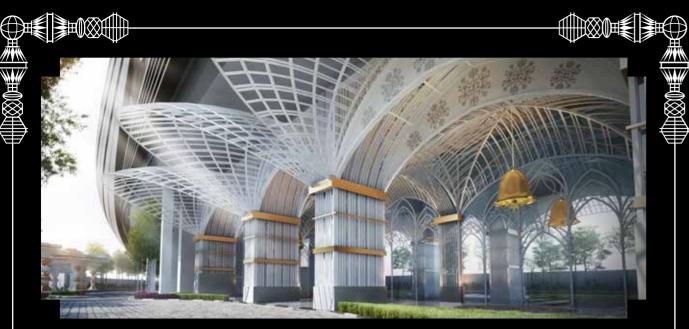

## AN EXQUISITE FRENCH RECEPTION

Elegant white lines and resplendent gold chandelier bells beckon visitors to the drop off at the Grand Entrance, Tower 2. An exquisite French reception enchants with its serene splendour. Each section of Arte Mont Kiara is a unique world on its own. Journey through the iconic Pavillion's fantasy fortress and Diamond Lounge.