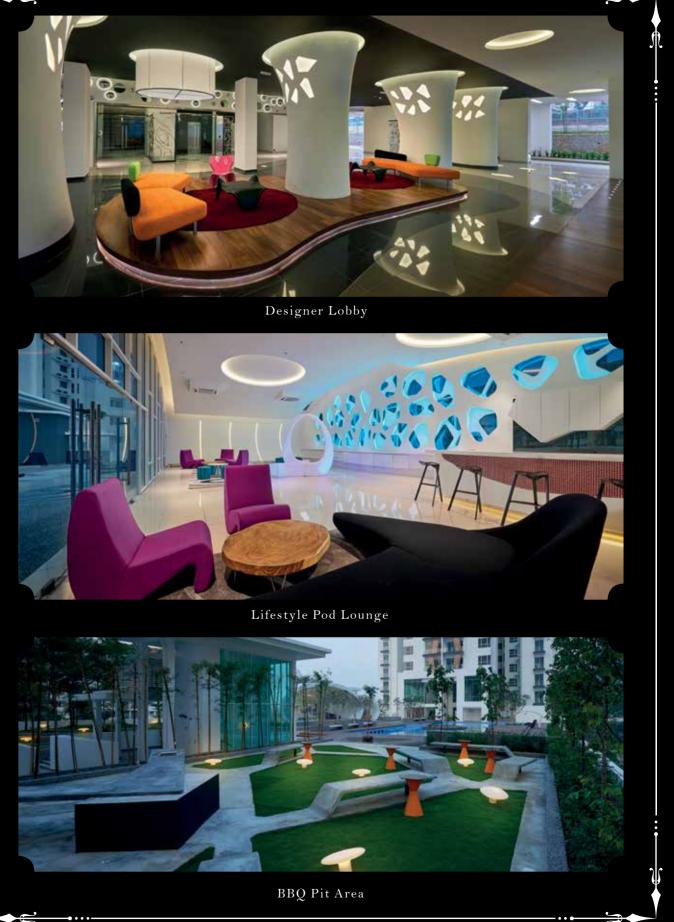

Arte Kuchai Lama Onsite Photos 👅

Grand Drop-Off

Bringing artistic lifestyle elements into everyday life, Arte Kuchai Lama proved an exciting addition to the community with potential buyers lining up for hours to pre-book their units.

A pair of Lifestyle Pods provide entertainment space for owners and their guests who are welcomed by a stately lobby area furnished with designer pieces to add a contemporary take on living art and luxury.

Outdoor Sculpture

ARTE KUCHAI LAMA

Upcoming lifestyle themes for new additions to the Arte Series by Nusmetro.