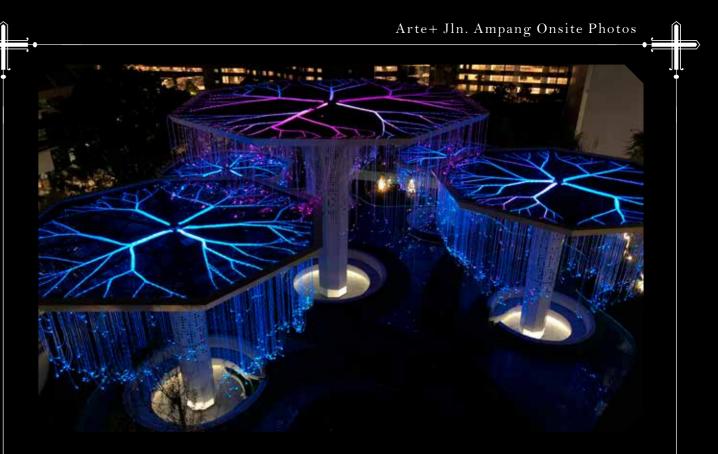

ARTE+ JLN. AMPANG

The Swedish Garden

### AVANT GARDE ARCHITECTURE

A unique hybrid of haute design, Arte + Jalan Ampang goes Beyond Realism with its futuristic lobbies & facilities, like The Swedish Garden that exudes the charm of a birds nest, overlooking the city skyline.