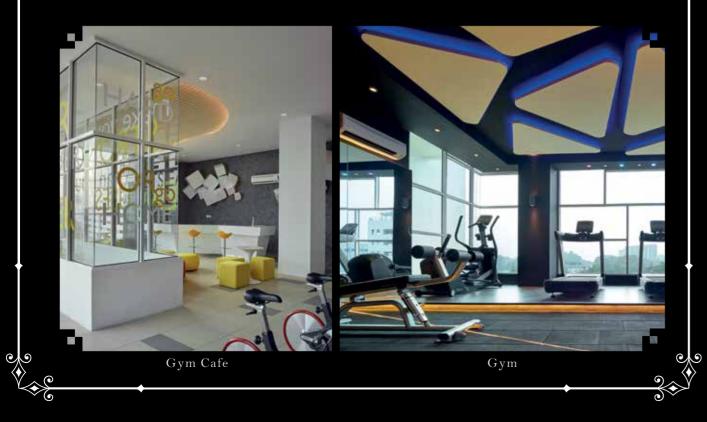

(

5

Glass Tree Lobby

Completed late 2015 and delivered in the beginning of 2016, Arte Subang West now stands out as a prominent landmark in Shah Alam. Located near MSU, Aeon and parallel to the main highway, Arte Subang West has attracted families and young professionals alike. Due to the proximity to MSU and strategic location between Subang and Shah Alam, Arte Subang West is also benefiting owners with a high rental demand.