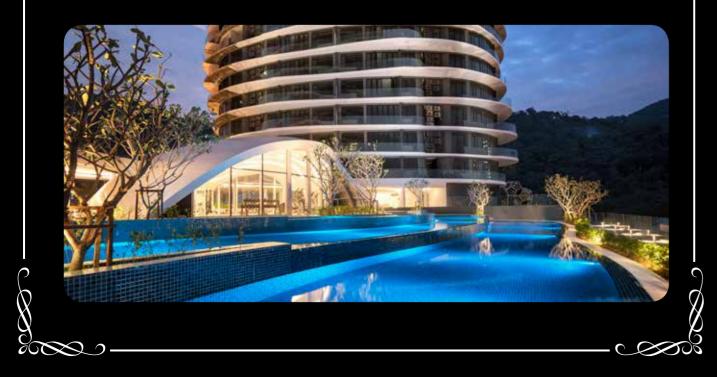

#### DIVE INTO THE DEPTHS OF DESIGN

The subtle illusion of motion is inspired by rotating fins and is the embodiment of Arte S' futuristic design. Dive into the depths of design in the Arte Soloist Pool, 50 Meters of aquatic landscaping.