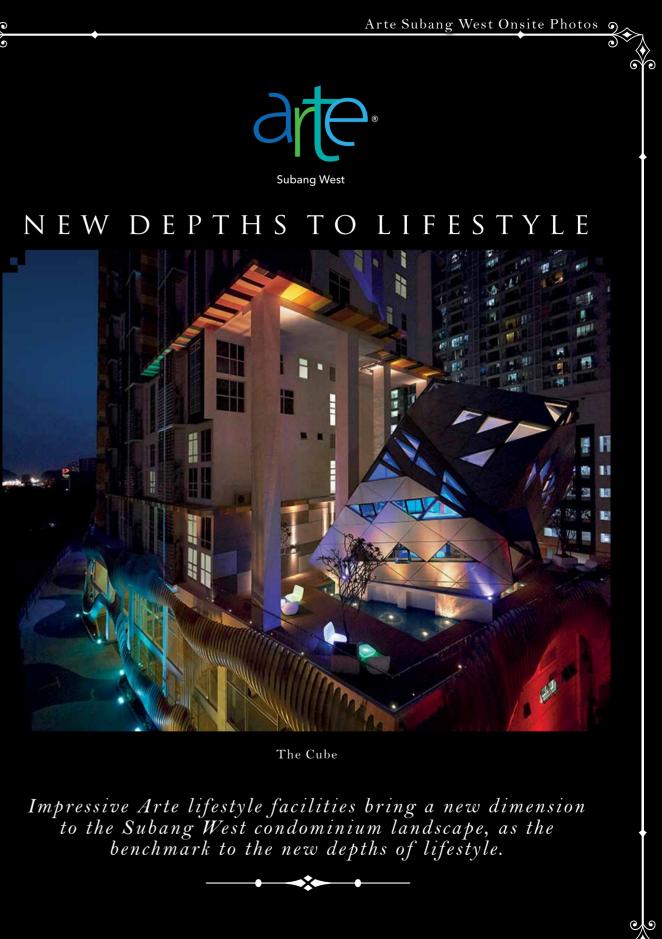

(

5

Glass Tree Lobby

Completed late 2015 and delivered in the beginning of 2016, Arte Subang West now stands out as a prominent landmark in Shah Alam. Located near MSU, Aeon and parallel to the main highway, Arte Subang West has attracted families and young professionals alike. Due to the proximity to MSU and strategic location between Subang and Shah Alam, Arte Subang West is also benefiting owners with a high rental demand.