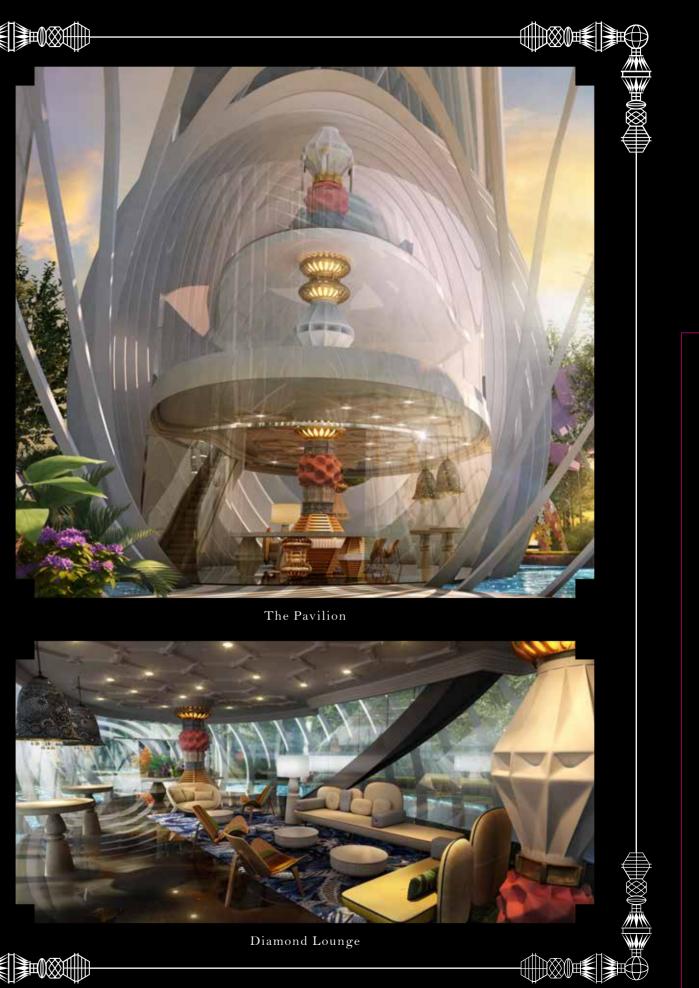

## AN EXQUISITE FRENCH RECEPTION

Elegant white lines and resplendent gold chandelier bells beckon visitors to the drop off at the Grand Entrance, Tower 2. An exquisite French reception enchants with its serene splendour. Each section of Arte Mont Kiara is a unique world on its own. Journey through the iconic Pavillion's fantasy fortress and Diamond Lounge.