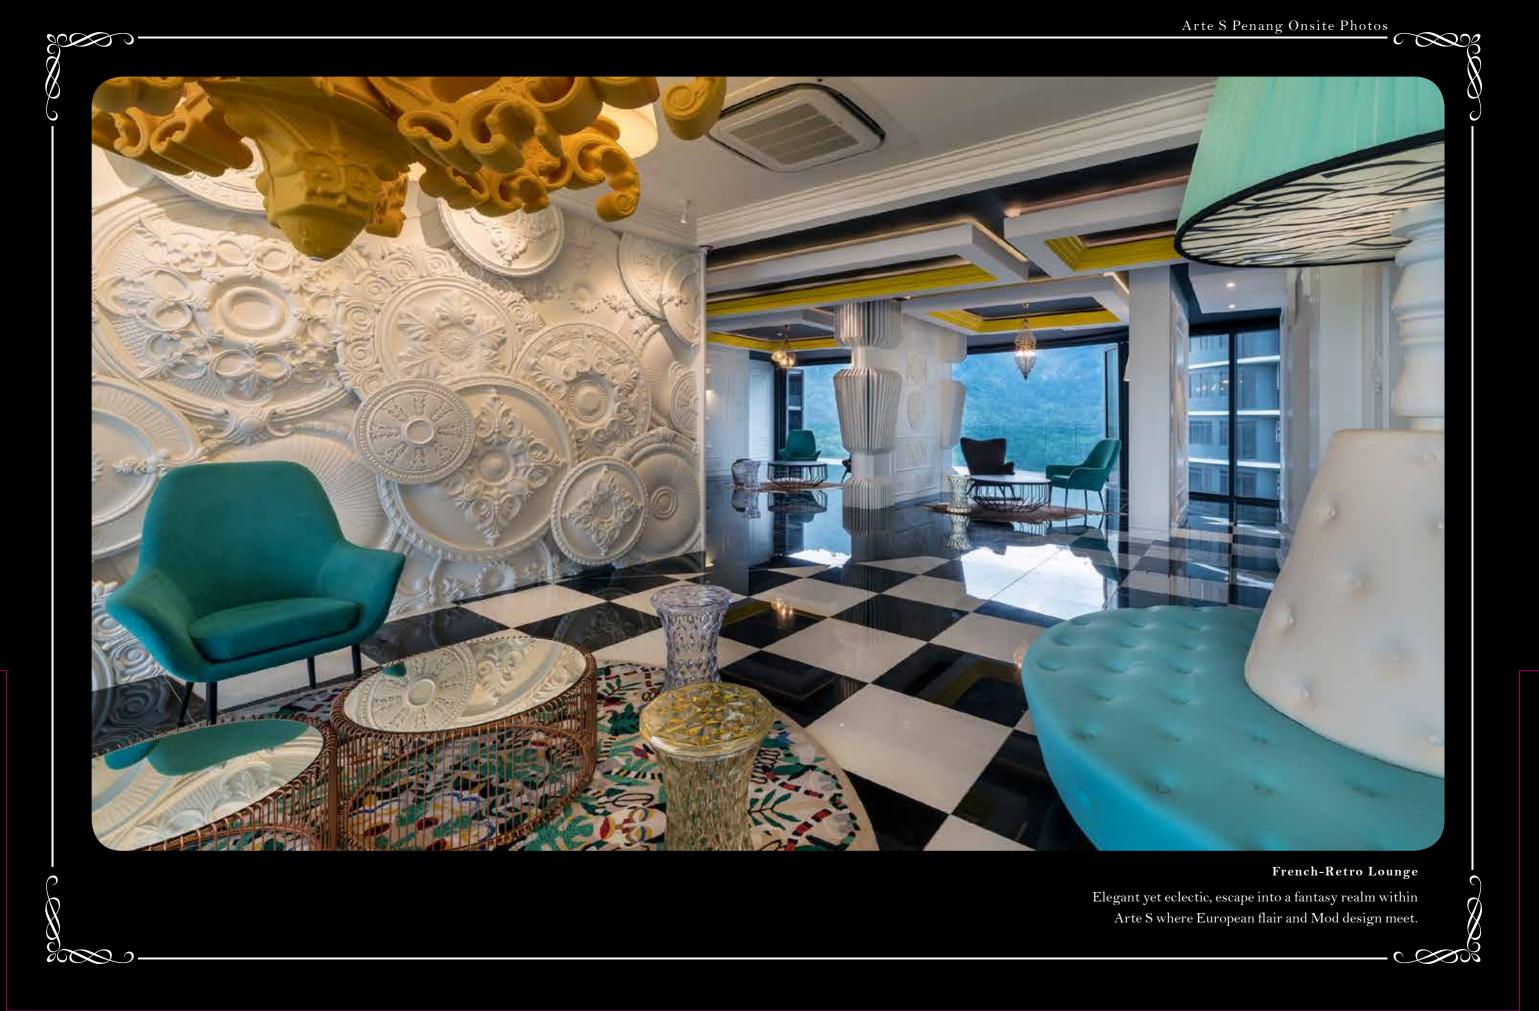

The Artistic Lobby's walls and ceiling mimic moving water and soak in style with a view from the 35th floor in **The Fantasy Pod** jacuzzi. Redefine the high life with Arte S.

Artistic Lobby

French-Retro Lounge Over 4 stories high, the Arte S Lounge Pod provides a suspended entertainment space like never before as with the immaculately designed French-Retro Lounge.