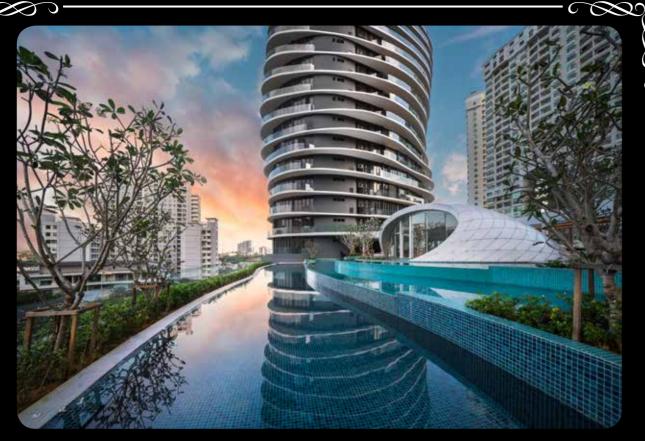

## SHAPING THE FUTURE

Arte Lifestyle Pods

The epitome of architectural brilliance, ArteS is a structural showcase of scintillating movement.

Arte Soloist Pool

### DIVE INTO THE DEPTHS OF DESIGN

The subtle illusion of motion is inspired by rotating fins and is the embodiment of Arte S' futuristic design. Dive into the depths of design in the Arte Soloist Pool, 50 Meters of aquatic landscaping.