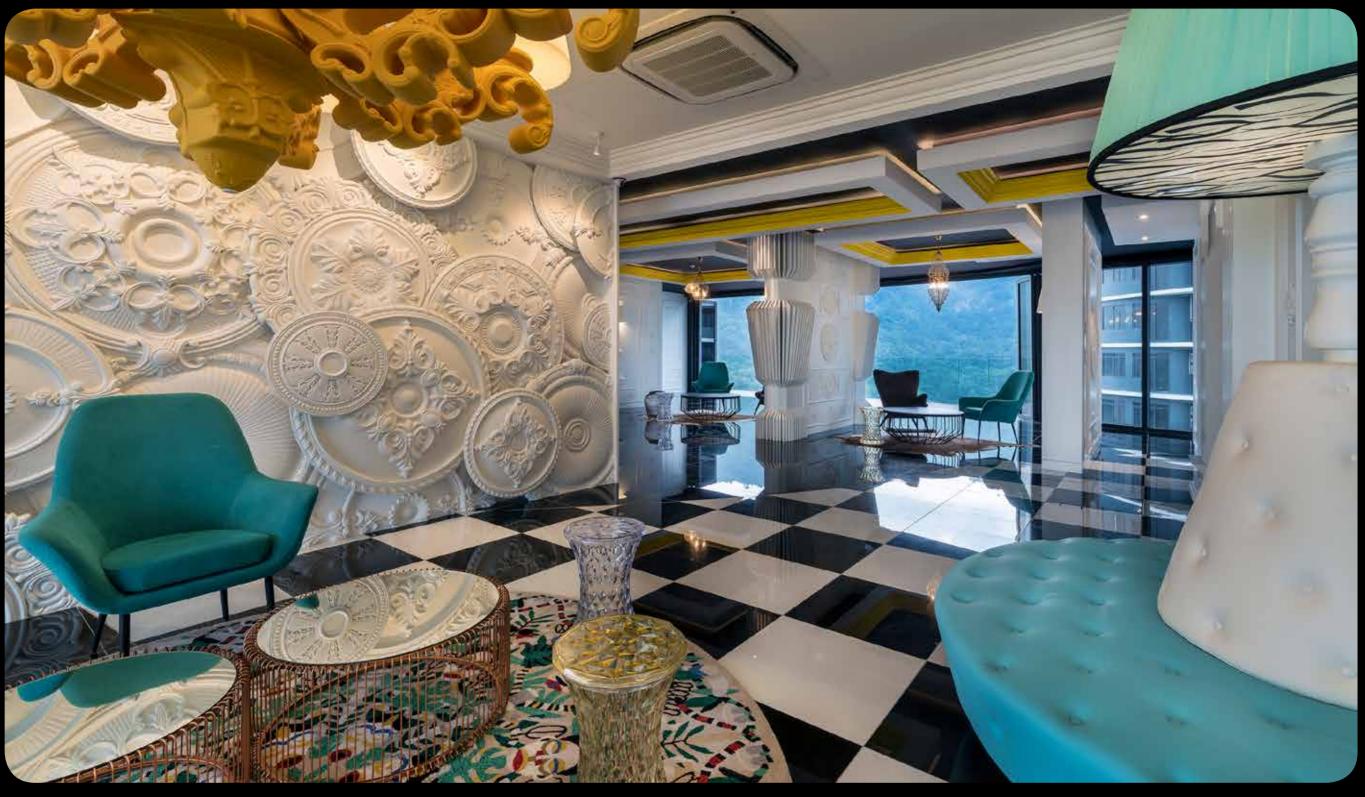

# FRENCH-RETRO LIVING

French-Retro Lobby, Tower 2

Combining an appreciation for grandeur with an eclectic twist. Be immersed in French decadence; the crème de la crème of design.

### AN EXQUISITE FRENCH RECEPTION

The Grand Drop Off Canopy's elegantly baroque details create a first impression like no other as you walk down the Marble Entryway. At The Floating Butterfly Garden, a French Retro fantasy takes flight; one of the many new facility reveals and enhancements along with the majestic Cascading Fountain.