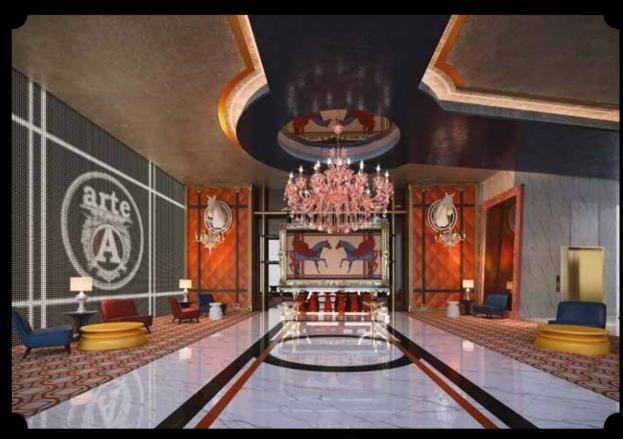

### STEP INTO STYLE

Tower 1 Lobby

Make a style statement in Arte Cheras. Its metallic facade in shimmering hues create a stylish landmark in the heart of Cheras.

And its strikingly contemporary lobbies stun in more ways than one.

Tower 2 Lobby

### THE BOLDER, THE BETTER

Tower 2 Lobby is illuminated by a fantastical 3 meter wide chandelier as the grand centrepiece. This beautifully bold lounge was made for more than just waiting.

Arte Designed Print Pool