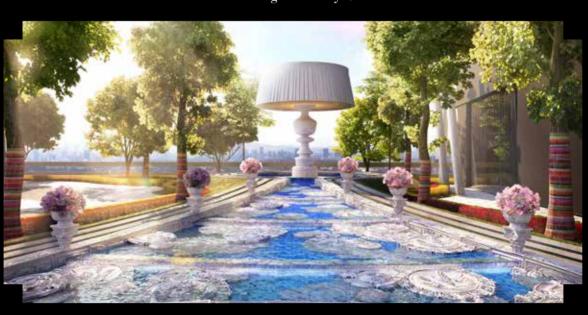

Lobby, Tower 2

The Floating Fantasy Garden

Step into **The Floating Fantasy Garden**, an Avatar-like realm and cross between nature & man-made beauty. Bio-luminescent by night, it transforms into the plains of Pandora.

Lazy River Spa

Swim down a crystal clear stream the Arte way, with hundreds of self reflecting globes to guide you.