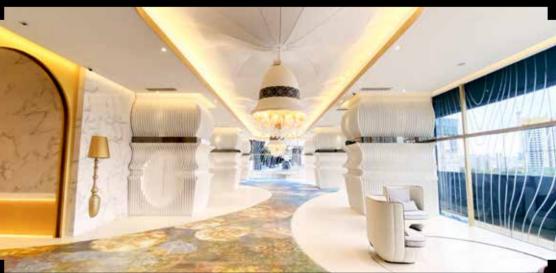

Artistic Lobby

The Artistic Lobby's walls and ceiling mimic moving water and soak in style with a view from the 35th floor in **The Fantasy Pod** jacuzzi. Redefine the high life with Arte S.

The Fantasy Pod