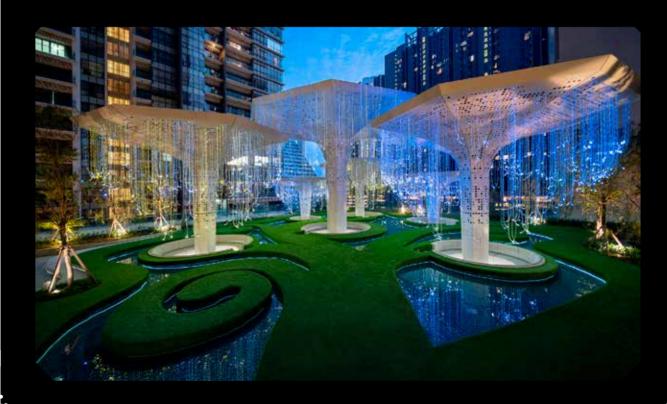

## BEYOND REALISM

The Cloud Podium

Leisure & luxury converge seamlessly in this Avant Garde living space speckled with Cloud facility structures.

Transcend convention from the prestigious Embassy Row at Jalan Ampang.

The Swedish Garden

### AVANT GARDE ARCHITECTURE

A unique hybrid of haute design, Arte + Jalan Ampang goes Beyond Realism with its futuristic lobbies & facilities, like **The Swedish Garden** that exudes the charm of a birds nest, overlooking the city skyline.