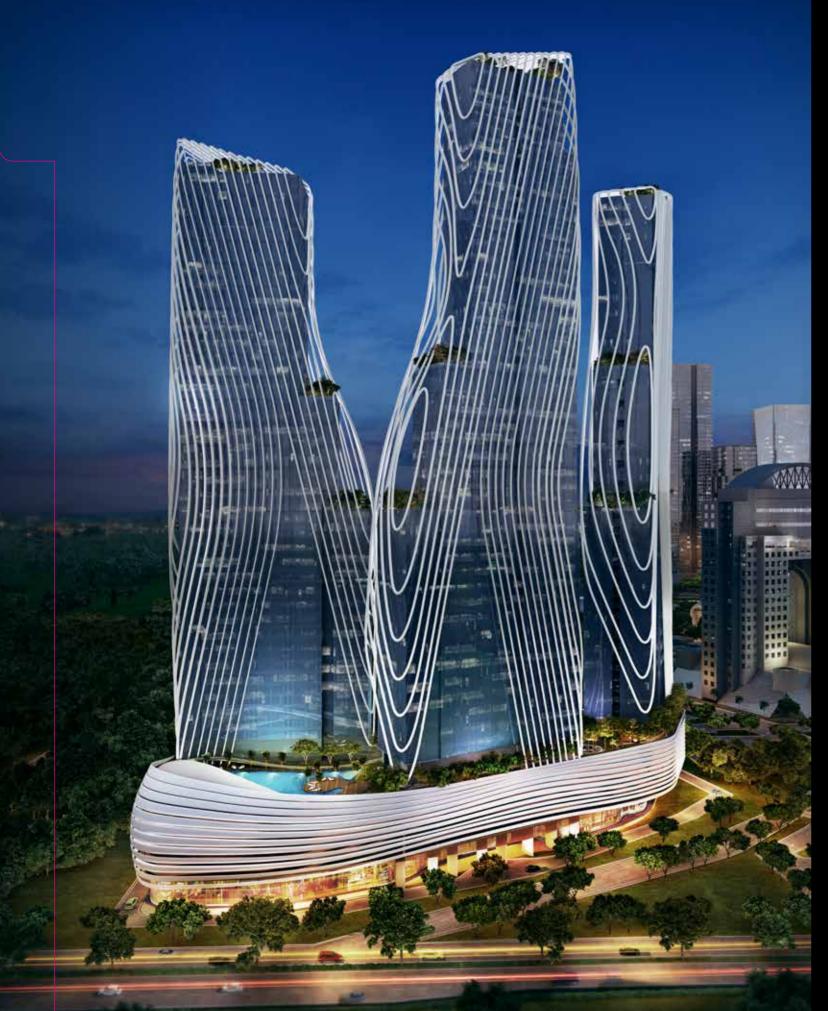

## BEYOND REALISM

The Cloud Podium

Leisure & luxury converge seamlessly in this Avant Garde living space speckled with Cloud facility structures.

Transcend convention from the prestigious Embassy Row at Jalan Ampang.

### AVANT GARDE ARCHITECTURE

A unique hybrid of haute design, Arte + Jalan Ampang goes Beyond Realism with its futuristic lobbies & facilities, like **The Swedish Garden** that exudes the charm of a birds nest, overlooking the city skyline.