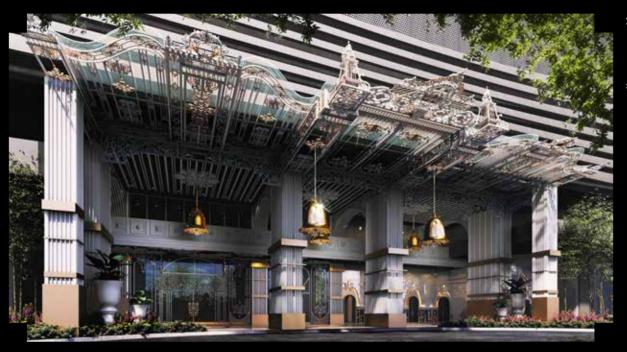

### AN EXQUISITE FRENCH RECEPTION

The Grand Drop Off Canopy's elegantly baroque details create a first impression like no other as you walk down the Marble Entryway. At The Floating Butterfly Garden, a French Retro fantasy takes flight; one of the many new facility reveals and enhancements along with the majestic Cascading Fountain.

Marble Entryway, Tower 2

The Floating Butterfly Garden

Cascading Fountain

Jalan Ampang