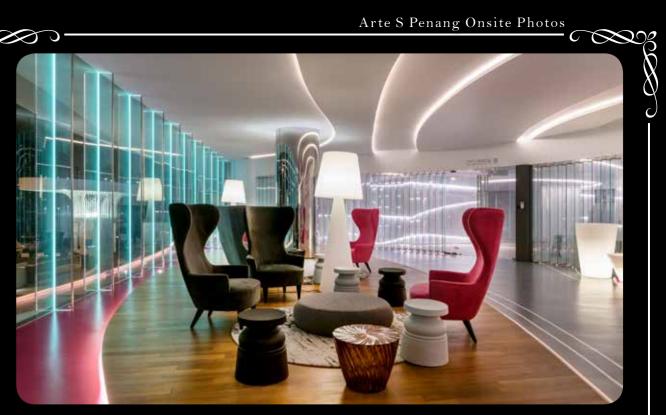

Artistic Lobby

The Artistic Lobby's walls and ceiling mimic moving water and soak in style with a view from the 35th floor in **The Fantasy Pod** jacuzzi. Redefine the high life with Arte S.

The Fantasy Pod

The Lounge Pod

French-Retro Lounge

Over 4 stories high, the **Arte S Lounge Pod** provides a suspended entertainment space like never before as with the immaculately designed French-Retro Lounge.

French-Retro Lounge