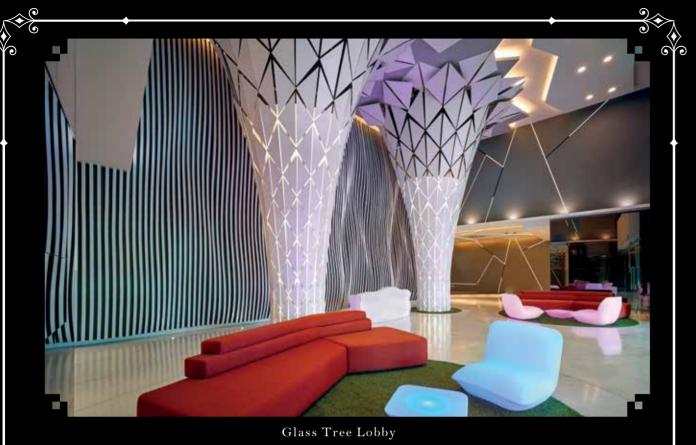

## BEYOND REALISM

The Cloud Podium

Leisure & luxury converge seamlessly in this Avant Garde living space speckled with Cloud facility structures.

Transcend convention from the prestigious Embassy Row at Jalan Ampang.

### AVANT GARDE ARCHITECTURE

A unique hybrid of haute design, Arte + Jalan Ampang goes Beyond Realism with its futuristic lobbies & facilities, like **The Swedish Garden** that exudes the charm of a birds nest, overlooking the city skyline.