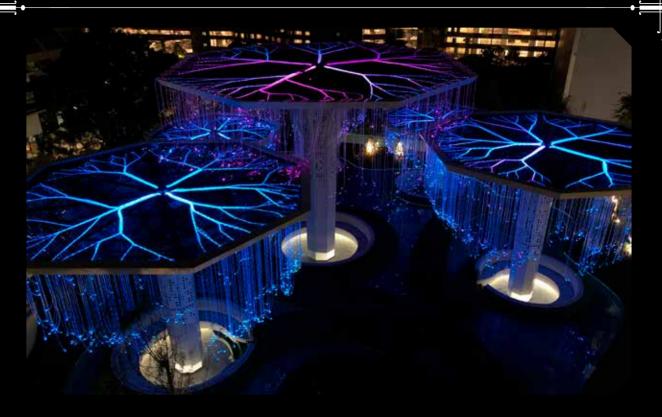

## SHAPING THE FUTURE

Arte Lifestyle Pods

The epitome of architectural brilliance, ArteS is a structural showcase of scintillating movement.

Arte Soloist Pool

### DIVE INTO THE DEPTHS OF DESIGN

The subtle illusion of motion is inspired by rotating fins and is the embodiment of Arte S' futuristic design. Dive into the depths of design in the Arte Soloist Pool, 50 Meters of aquatic landscaping.