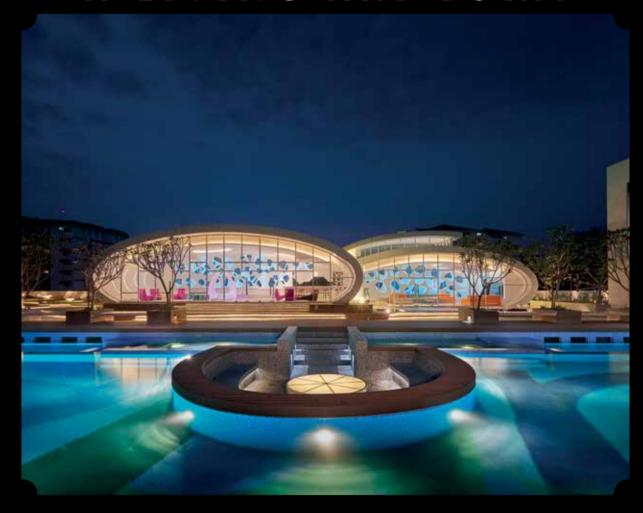

### NEW DEPTHS TO LIFESTYLE

The Cube

Impressive Arte lifestyle facilities bring a new dimension to the Subang West condominium landscape, as the benchmark to the new depths of lifestyle.

Completed late 2015 and delivered in the beginning of 2016, Arte Subang West now stands out as a prominent landmark in Shah Alam. Located near MSU, Aeon and parallel to the main highway, Arte Subang West has attracted families and young professionals alike. Due to the proximity to MSU and strategic location between Subang and Shah Alam, Arte Subang West is also benefiting owners with a high rental demand.