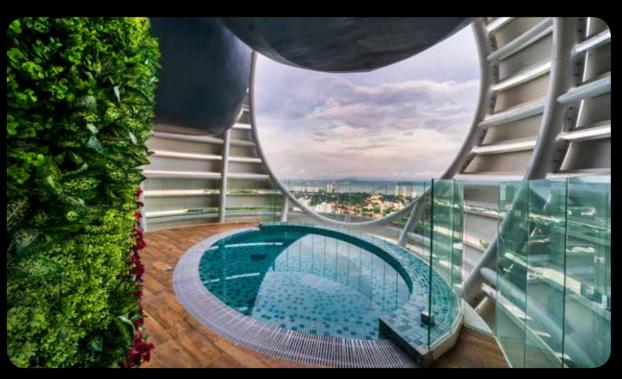

## SHAPING THE FUTURE

Arte Lifestyle Pods

The epitome of architectural brilliance, ArteS is a structural showcase of scintillating movement.

Arte Soloist Pool

### DIVE INTO THE DEPTHS OF DESIGN

The subtle illusion of motion is inspired by rotating fins and is the embodiment of Arte S' futuristic design. Dive into the depths of design in the Arte Soloist Pool, 50 Meters of aquatic landscaping.