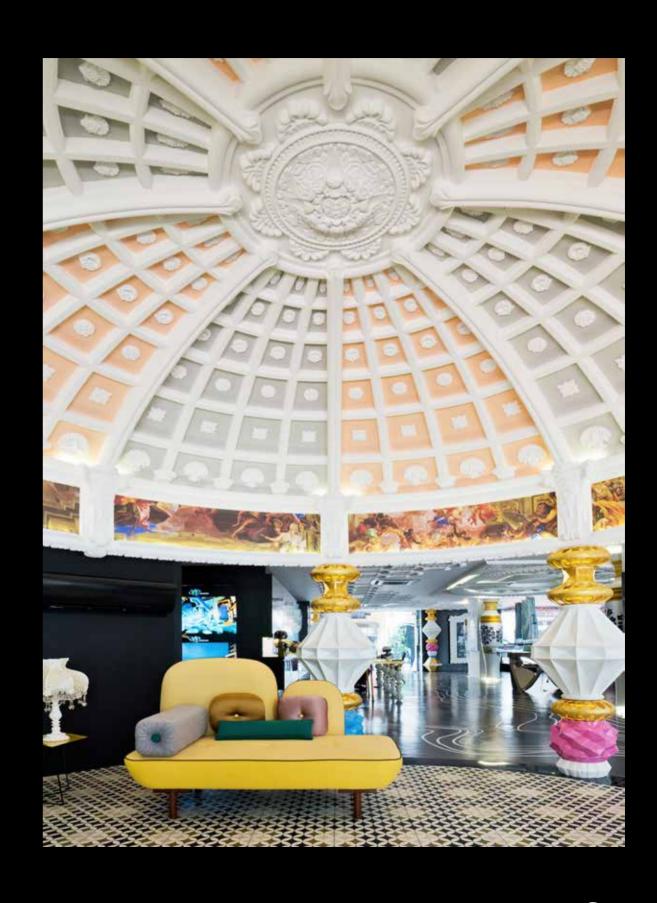

### STEP INTO STYLE

Tower 1 Lobby

Make a style statement in Arte Cheras. Its metallic facade in shimmering hues create a stylish landmark in the heart of Cheras.

And its strikingly contemporary lobbies stun in more ways than one.

### THE BOLDER, THE BETTER

Tower 2 Lobby is illuminated by a fantastical 3 meter wide chandelier as the grand centrepiece. This beautifully bold lounge was made for more than just waiting.

Arte Designed Print Pool