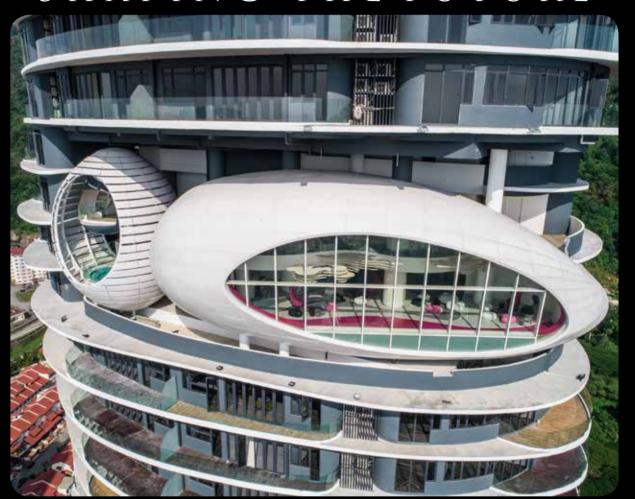

## SHAPING THE FUTURE

Arte Lifestyle Pods

The epitome of architectural brilliance, ArteS is a structural showcase of scintillating movement.

Arte Soloist Pool

### DIVE INTO THE DEPTHS OF DESIGN

The subtle illusion of motion is inspired by rotating fins and is the embodiment of Arte S' futuristic design. Dive into the depths of design in the Arte Soloist Pool, 50 Meters of aquatic landscaping.

Artistic Lobby

The Artistic Lobby's walls and ceiling mimic moving water and soak in style with a view from the 35th floor in **The Fantasy Pod** jacuzzi. Redefine the high life with Arte S.

The Fantasy Pod

The Lounge Pod

French-Retro Lounge

Over 4 stories high, the **Arte S Lounge Pod** provides a suspended entertainment space like never before as with the immaculately designed French-Retro Lounge.

French-Retro Lounge