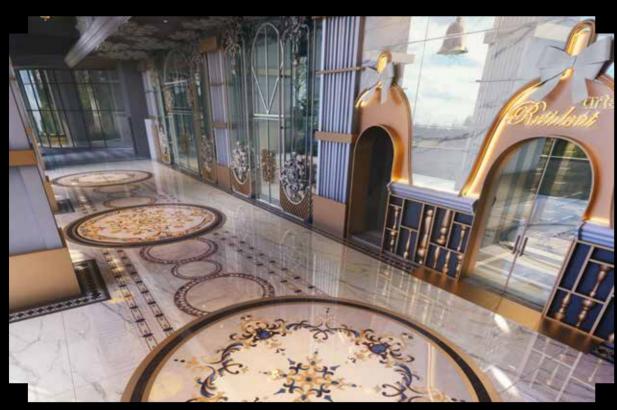

# FRENCH-RETRO LIVING

French-Retro Lobby, Tower 2

Combining an appreciation for grandeur with an eclectic twist. Be immersed in French decadence; the crème de la crème of design.

### AN EXQUISITE FRENCH RECEPTION

The Grand Drop Off Canopy's elegantly baroque details create a first impression like no other as you walk down the Marble Entryway. At The Floating Butterfly Garden, a French Retro fantasy takes flight; one of the many new facility reveals and enhancements along with the majestic Cascading Fountain.

Marble Entryway, Tower 2

The Floating Butterfly Garden

Cascading Fountain

Jalan Ampang