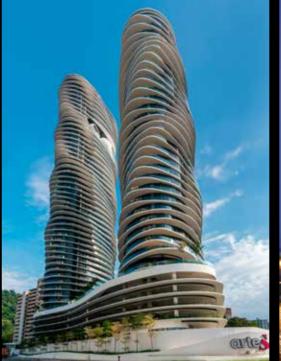

## SHAPING THE FUTURE

Arte Lifestyle Pods

The epitome of architectural brilliance, ArteS is a structural showcase of scintillating movement.

Arte Soloist Pool

### DIVE INTO THE DEPTHS OF DESIGN

The subtle illusion of motion is inspired by rotating fins and is the embodiment of Arte S' futuristic design. Dive into the depths of design in the Arte Soloist Pool, 50 Meters of aquatic landscaping.

Artistic Lobby

The Artistic Lobby's walls and ceiling mimic moving water and soak in style with a view from the 35th floor in **The Fantasy Pod** jacuzzi. Redefine the high life with Arte S.

The Fantasy Pod