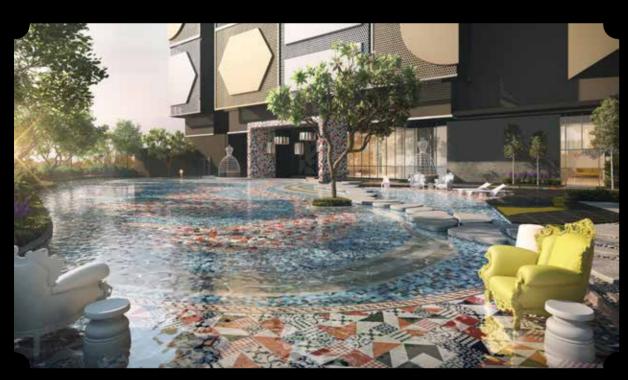

## BEYOND REALISM

The Cloud Podium

Leisure & luxury converge seamlessly in this Avant Garde living space speckled with Cloud facility structures.

Transcend convention from the prestigious Embassy Row at Jalan Ampang.

The Swedish Garden

### AVANT GARDE ARCHITECTURE

A unique hybrid of haute design, Arte + Jalan Ampang goes Beyond Realism with its futuristic lobbies & facilities, like **The Swedish Garden** that exudes the charm of a birds nest, overlooking the city skyline.