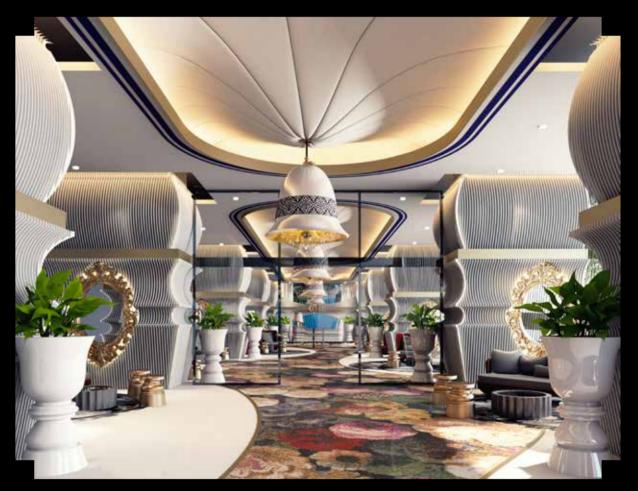

# FRENCH-RETRO LIVING

French-Retro Lobby, Tower 2

Combining an appreciation for grandeur with an eclectic twist. Be immersed in French decadence; the crème de la crème of design.