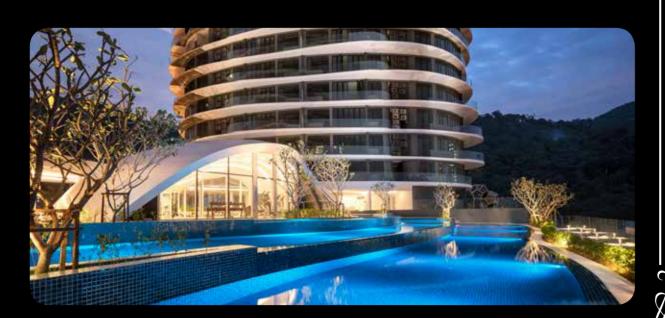

## SHAPING THE FUTURE

Arte Lifestyle Pods

The epitome of architectural brilliance, ArteS is a structural showcase of scintillating movement.

Arte Soloist Pool

### DIVE INTO THE DEPTHS OF DESIGN

The subtle illusion of motion is inspired by rotating fins and is the embodiment of Arte S' futuristic design. Dive into the depths of design in the Arte Soloist Pool, 50 Meters of aquatic landscaping.