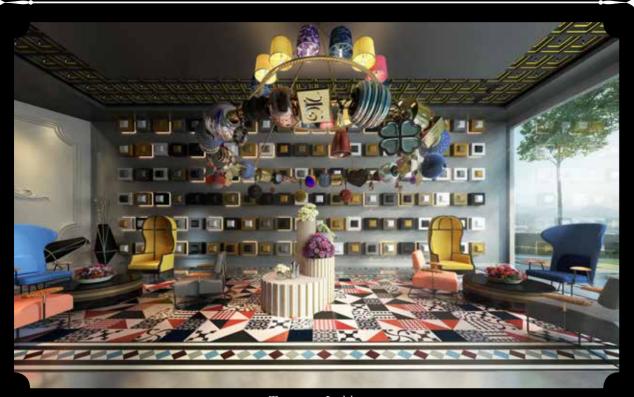

# FRENCH-RETRO LIVING

French-Retro Lobby, Tower 2

Combining an appreciation for grandeur with an eclectic twist. Be immersed in French decadence; the crème de la crème of design.

### AN EXQUISITE FRENCH RECEPTION

The Grand Drop Off Canopy's elegantly baroque details create a first impression like no other as you walk down the Marble Entryway. At The Floating Butterfly Garden, a French Retro fantasy takes flight; one of the many new facility reveals and enhancements along with the majestic Cascading Fountain.

Marble Entryway, Tower 2

The Floating Butterfly Garden

Cascading Fountain

Jalan Ampang