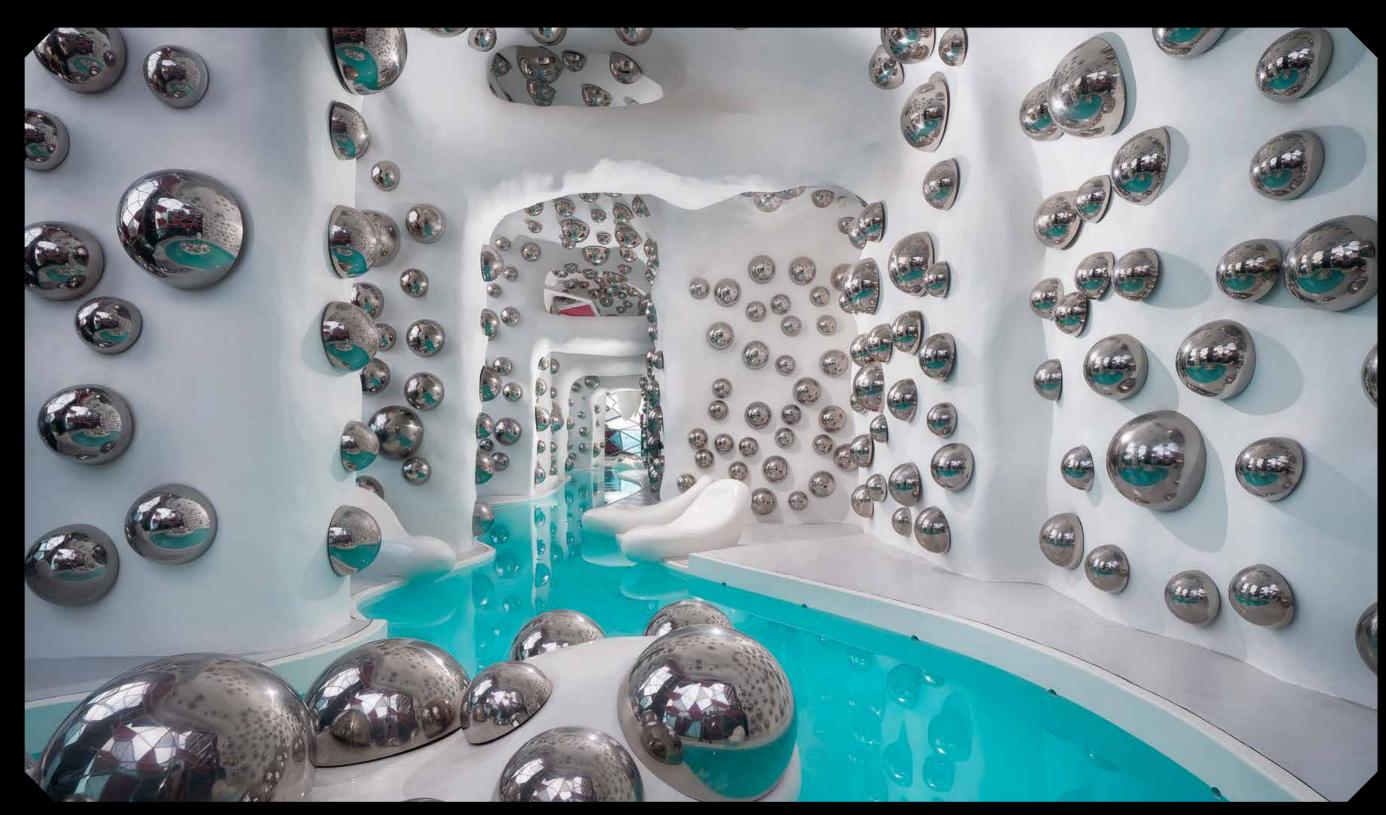

Lazy River Spa

Swim down a crystal clear stream the Arte way, with hundreds of self reflecting globes to guide you.