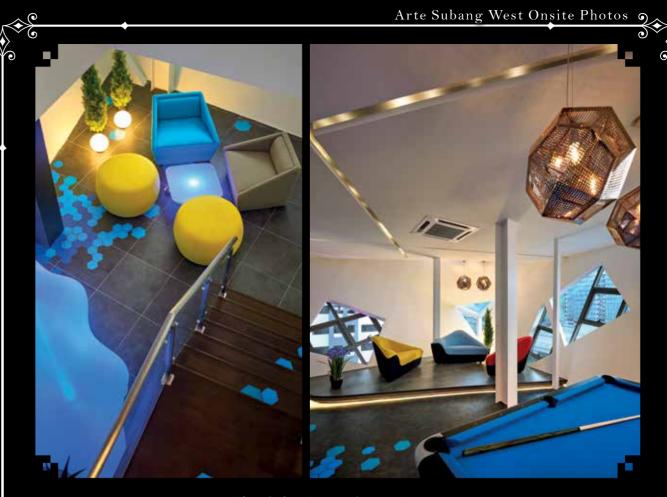

### NEW DEPTHS TO LIFESTYLE

The Cube

Impressive Arte lifestyle facilities bring a new dimension to the Subang West condominium landscape, as the benchmark to the new depths of lifestyle.

Completed late 2015 and delivered in the beginning of 2016, Arte Subang West now stands out as a prominent landmark in Shah Alam. Located near MSU, Aeon and parallel to the main highway, Arte Subang West has attracted families and young professionals alike. Due to the proximity to MSU and strategic location between Subang and Shah Alam, Arte Subang West is also benefiting owners with a high rental demand.

The Cube Entertaiment Lounge

Colour Inspired Pool