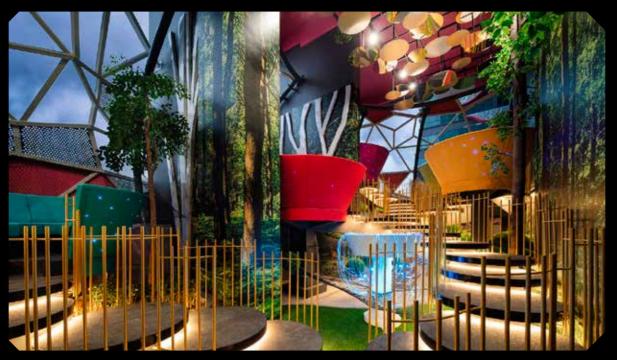

Lobby, Tower 2

The Floating Fantasy Garden

Step into **The Floating Fantasy Garden**, an Avatar-like realm and cross between nature & man-made beauty. Bio-luminescent by night, it transforms into the plains of Pandora.