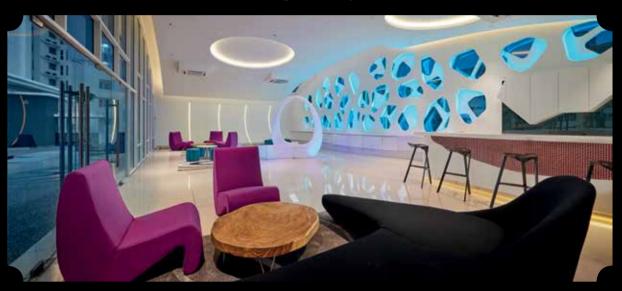

# FRENCH-RETRO LIVING

French-Retro Lobby, Tower 2

Combining an appreciation for grandeur with an eclectic twist. Be immersed in French decadence; the crème de la crème of design.

### AN EXQUISITE FRENCH RECEPTION

The Grand Drop Off Canopy's elegantly baroque details create a first impression like no other as you walk down the Marble Entryway. At The Floating Butterfly Garden, a French Retro fantasy takes flight; one of the many new facility reveals and enhancements along with the majestic Cascading Fountain.