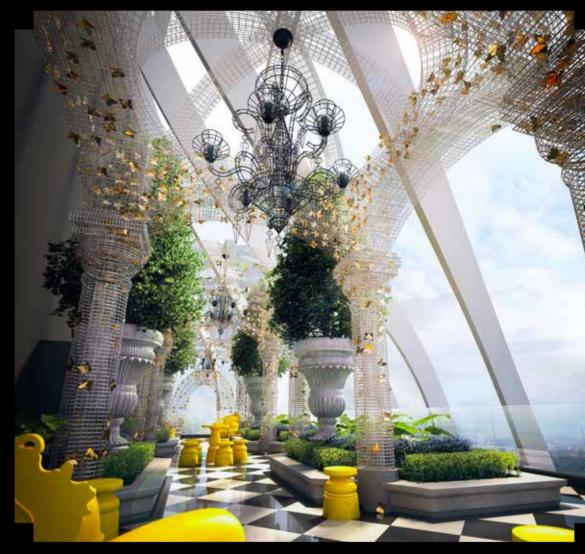

## BEYOND REALISM

The Cloud Podium

Leisure & luxury converge seamlessly in this Avant Garde living space speckled with Cloud facility structures.

Transcend convention from the prestigious Embassy Row at Jalan Ampang.

The Swedish Garden

### AVANT GARDE ARCHITECTURE

A unique hybrid of haute design, Arte + Jalan Ampang goes Beyond Realism with its futuristic lobbies & facilities, like **The Swedish Garden** that exudes the charm of a birds nest, overlooking the city skyline.