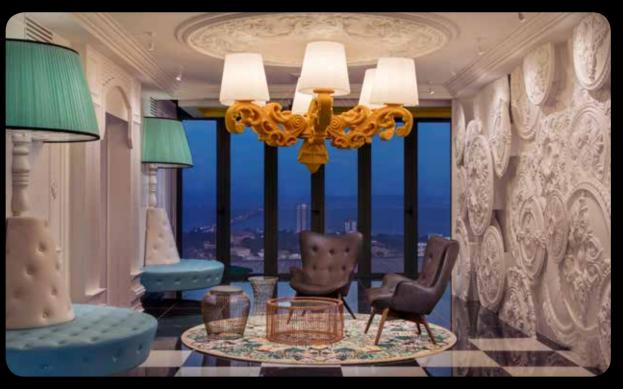

# FRENCH-RETRO LIVING

French-Retro Lobby, Tower 2

Combining an appreciation for grandeur with an eclectic twist. Be immersed in French decadence; the crème de la crème of design.

### AN EXQUISITE FRENCH RECEPTION

The Grand Drop Off Canopy's elegantly baroque details create a first impression like no other as you walk down the Marble Entryway. At The Floating Butterfly Garden, a French Retro fantasy takes flight; one of the many new facility reveals and enhancements along with the majestic Cascading Fountain.