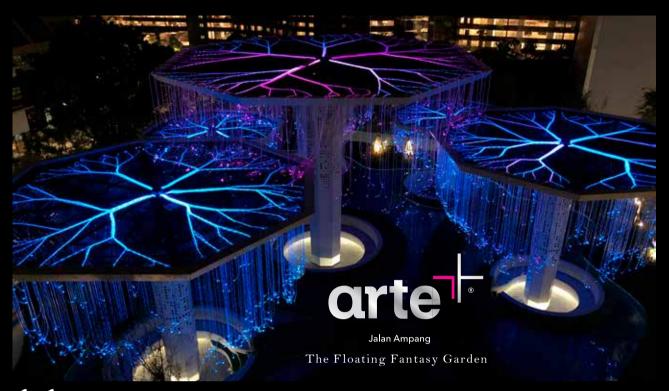

Marble Entryway, Tower 2

The Floating Butterfly Garden

Cascading Fountain

Jalan Ampang

Lobby, Tower 2

The Floating Fantasy Garden

Step into **The Floating Fantasy Garden**, an Avatar-like realm and cross between nature & man-made beauty. Bio-luminescent by night, it transforms into the plains of Pandora.