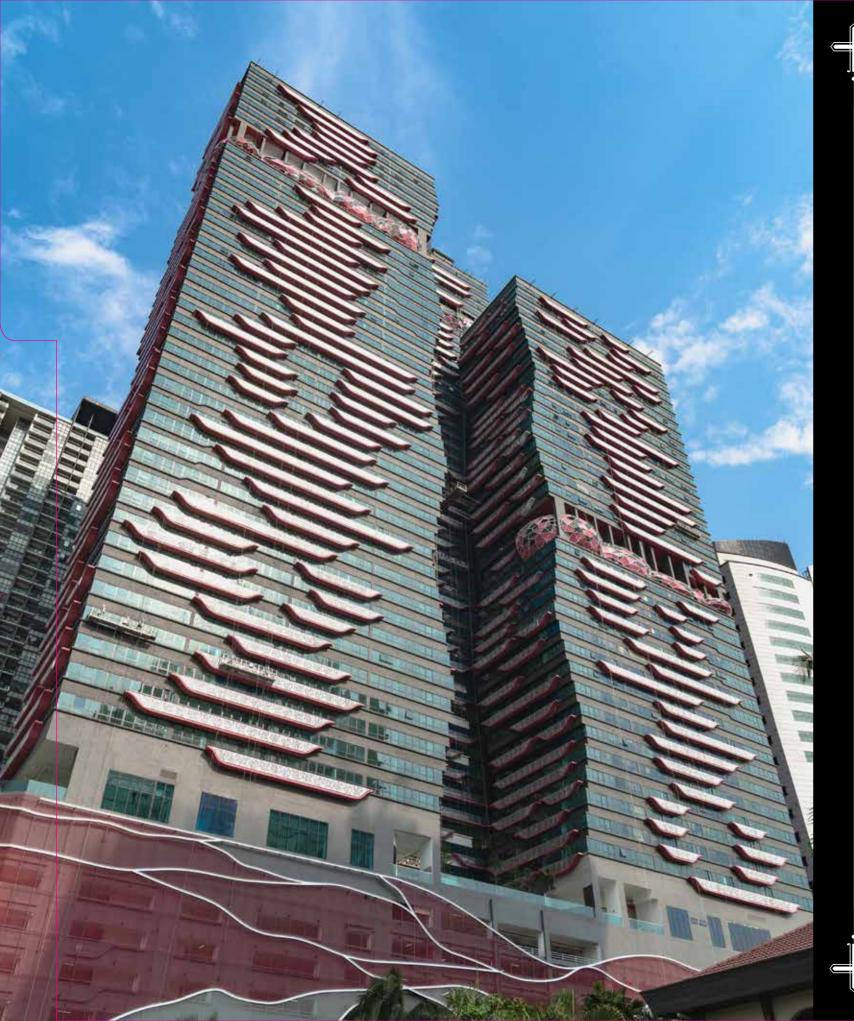

## SHAPING THE FUTURE

Arte Lifestyle Pods

The epitome of architectural brilliance, ArteS is a structural showcase of scintillating movement.

Arte Soloist Pool

### DIVE INTO THE DEPTHS OF DESIGN

The subtle illusion of motion is inspired by rotating fins and is the embodiment of Arte S' futuristic design. Dive into the depths of design in the Arte Soloist Pool, 50 Meters of aquatic landscaping.