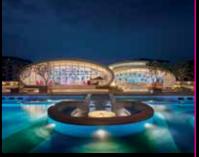

## SHAPING THE FUTURE

Arte Lifestyle Pods

The epitome of architectural brilliance, ArteS is a structural showcase of scintillating movement.

Arte Soloist Pool

### DIVE INTO THE DEPTHS OF DESIGN

The subtle illusion of motion is inspired by rotating fins and is the embodiment of Arte S' futuristic design. Dive into the depths of design in the Arte Soloist Pool, 50 Meters of aquatic landscaping.

Artistic Lobby

The Artistic Lobby's walls and ceiling mimic moving water and soak in style with a view from the 35th floor in **The Fantasy Pod** jacuzzi. Redefine the high life with Arte S.

The Fantasy Pod