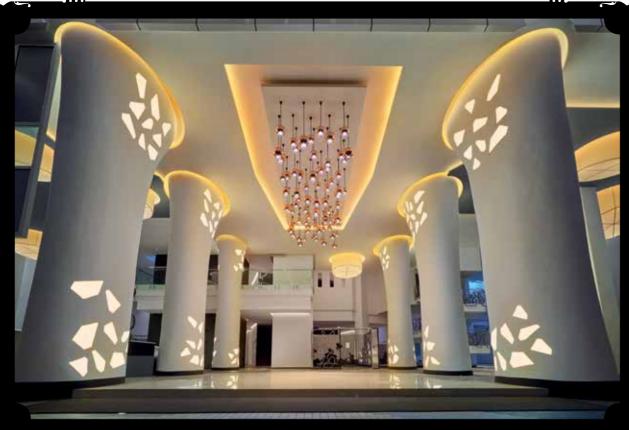

### STEP INTO STYLE

Tower 1 Lobby

Make a style statement in Arte Cheras. Its metallic facade in shimmering hues create a stylish landmark in the heart of Cheras.

And its strikingly contemporary lobbies stun in more ways than one.

Tower 2 Lobby

### THE BOLDER, THE BETTER

Tower 2 Lobby is illuminated by a fantastical 3 meter wide chandelier as the grand centrepiece. This beautifully bold lounge was made for more than just waiting.

Arte Designed Print Pool