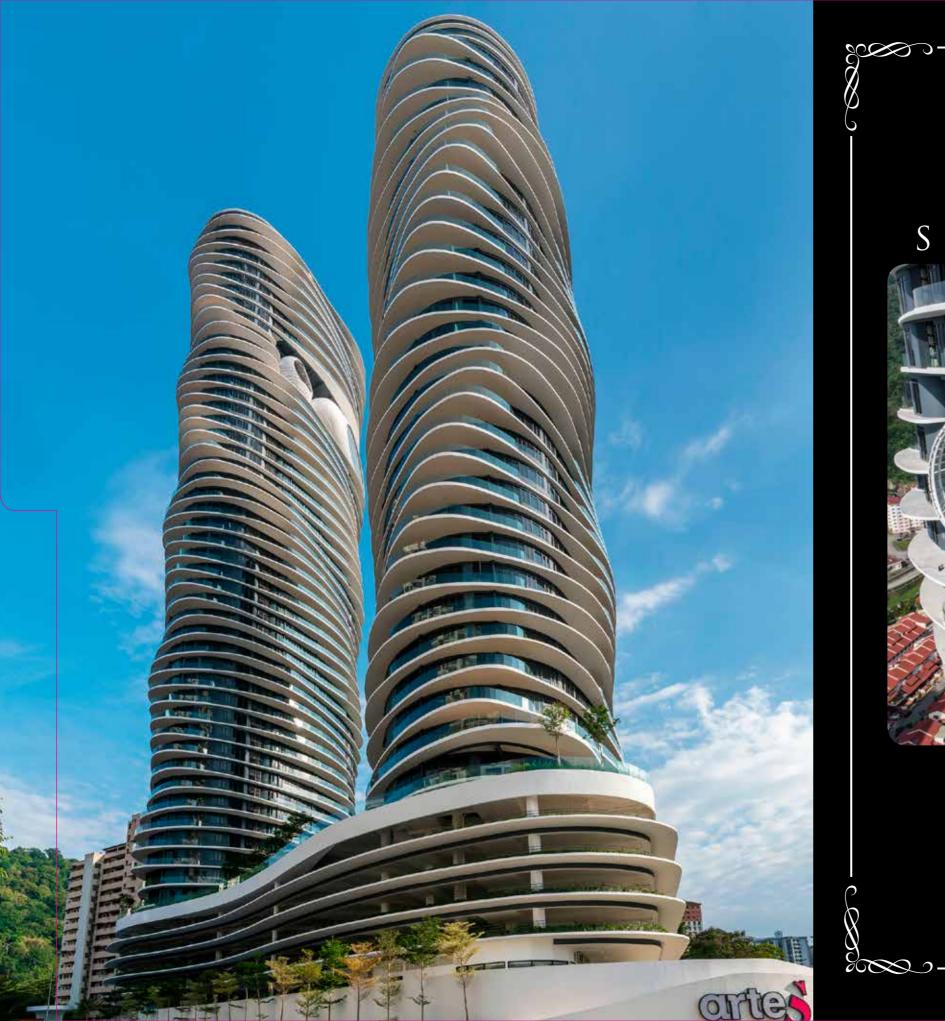

## SHAPING THE FUTURE

Arte Lifestyle Pods

The epitome of architectural brilliance, ArteS is a structural showcase of scintillating movement.

Arte Soloist Pool

### DIVE INTO THE DEPTHS OF DESIGN

The subtle illusion of motion is inspired by rotating fins and is the embodiment of Arte S' futuristic design. Dive into the depths of design in the Arte Soloist Pool, 50 Meters of aquatic landscaping.