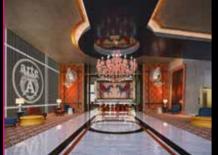

# FRENCH-RETRO LIVING

French-Retro Lobby, Tower 2

Combining an appreciation for grandeur with an eclectic twist. Be immersed in French decadence; the crème de la crème of design.

### AN EXQUISITE FRENCH RECEPTION

The Grand Drop Off Canopy's elegantly baroque details create a first impression like no other as you walk down the Marble Entryway. At The Floating Butterfly Garden, a French Retro fantasy takes flight; one of the many new facility reveals and enhancements along with the majestic Cascading Fountain.