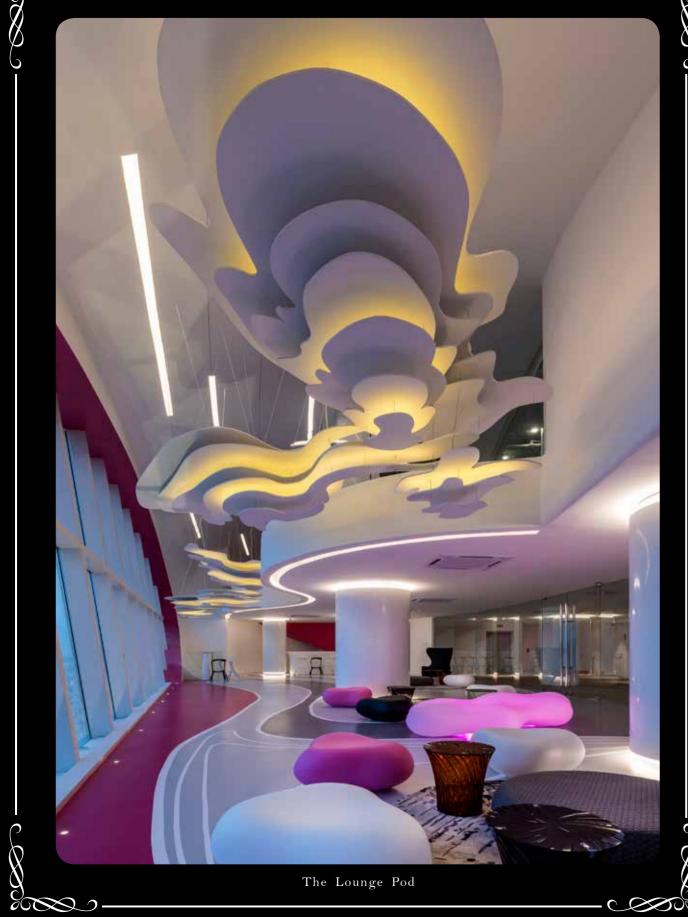

The Lounge Pod

French-Retro Lounge

Over 4 stories high, the **Arte S Lounge Pod** provides a suspended entertainment space like never before as with the immaculately designed French-Retro Lounge.

French-Retro Lounge

Elegant yet eclectic, escape into a fantasy realm within Arte S where European flair and Mod design meet.

Subang West