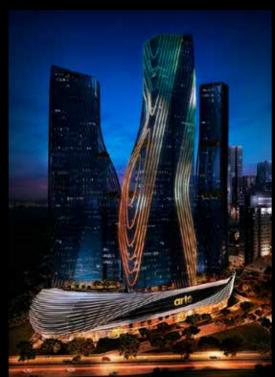

## SHAPING THE FUTURE

Arte Lifestyle Pods

The epitome of architectural brilliance, ArteS is a structural showcase of scintillating movement.

Arte Soloist Pool

### DIVE INTO THE DEPTHS OF DESIGN

The subtle illusion of motion is inspired by rotating fins and is the embodiment of Arte S' futuristic design. Dive into the depths of design in the Arte Soloist Pool, 50 Meters of aquatic landscaping.

Artistic Lobby

The Artistic Lobby's walls and ceiling mimic moving water and soak in style with a view from the 35th floor in **The Fantasy Pod** jacuzzi. Redefine the high life with Arte S.

The Fantasy Pod