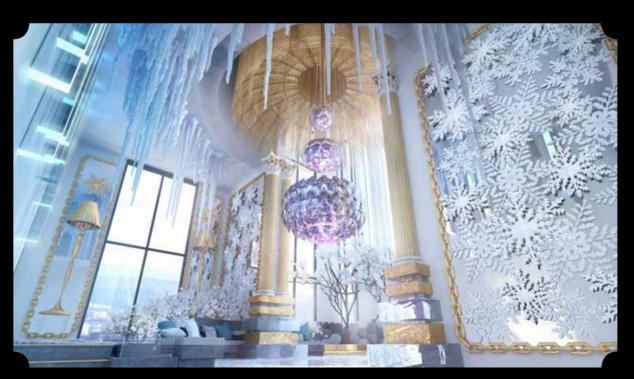

Roman Summer Spa

Seasons inspire the Roman Summer Spa and the Winter Wonder Lounge, providing you with classic Roman baths and a frozen fantasy forest to suit your flights of fancy.

Winter Wonder Lounge